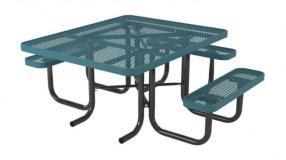

## 46" x 57" UltraLeisure Table with (3) Attached Seats – ADA/Portable.

- 46" x 57" ADA Top.
- 233 lbs.
- Overall Dim: Overall Dim:79" x 79" x 31"Ht.
- Top and seats are made with polyethylene coated 34" #9 expanded metal inside a 2" x 3/4" x 1/8" angle iron frame.
- 1 5/8" O.D. Black zinc coated, powder coated galvanized frame.
- With umbrella hole.
- Surface and inground mounting clamps available.
- Some assembly required.

Item #: WC US46ADA-3P