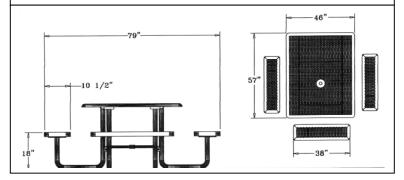

## 46" x 57" UltraLeisure Table with (3) Attached Seats – ADA/Portable.

- 46" x 57" ADA Top.
- 233 lbs.
- Overall Dim: Overall Dim:79" x 79" x 31"Ht.
- Top and seats are made with polyethylene coated 34" #9 expanded metal inside a 2" x 3/4" x 1/8" angle iron frame.
- 1 5/8" O.D. Black zinc coated, powder coated galvanized frame.
- With umbrella hole.
- Surface and inground mounting clamps available.
- Some assembly required.