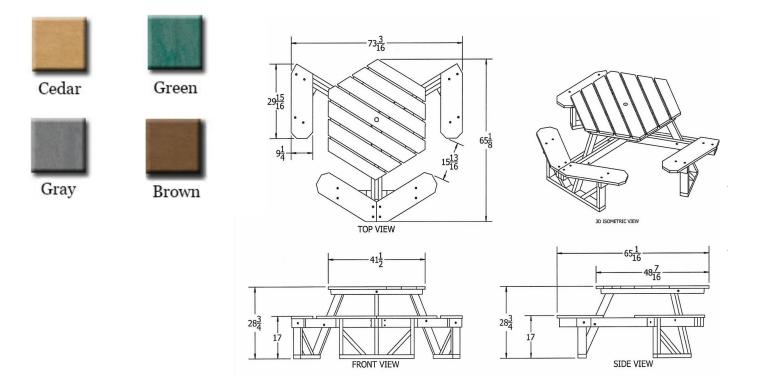

## Resinwood Slat Colors

## Hex Recycled Plastic Picnic Table with (3) Attached Seats, ADA - Portable.

- 210 lbs.
- Dim: 72" x 72" Overall Width x 41 1/2"D Top.
- Made with 100% recycled plastic slats and recycled plastic base.
- All holes are predrilled and countersunk for plastic lumber.
- Includes a UV protectant.
- Maintenance free.
- With umbrella hole.
- Available in gray, green, brown or cedar top/ seats with black or green base.