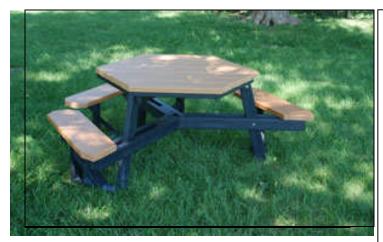

## Hex Recycled Plastic Picnic Table with (3) Attached Seats, ADA - Portable.

- 210 lbs.
- Dim: 72" x 72" Overall Width x 41 1/2"D Top.
- Made with 100% recycled plastic slats and recycled plastic base.
- All holes are predrilled and countersunk for plastic lumber.
- Includes a UV protectant.
- Maintenance free.
- With umbrella hole.
- Available in gray, green, brown or cedar top/ seats with black or green base.