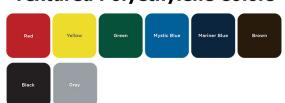

## 6 Ft. Regal Table with (2) 4 ft. Attached Seats, Rounded Corners, ADA – Portable.

- 198 Lbs.
- Top and seats are made with plastisol coated  $\frac{3}{4}$ " #9 expanded metal inside a 2" x 2" x 1/8" angle iron frame.
- 4" powder coated, galvanized steel inground pedestal.
- 2 Ft. extension on one end for ADA compliancy.
- With or without umbrella hole.
- Some assembly required.

Item #: WC RP6ADAP



## **Textured Polyethylene Colors**



## **Thermoplastic Color Options**



## **Powder Coat Gloss Finishes**





National Outdoor Furniture 1210 W. Main Street #296 Riverhead, N.Y. 11901 PHONE (888) 663-4621 E-MAIL nofinc1@gmail.com

www.nationaloutdoorfurniture.com