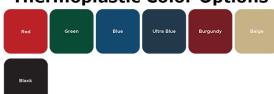

## 6 Ft. Regal Table with (2) 4 ft. Attached Seats, Rounded Corners, ADA – Portable.

- 198 Lbs.
- Top and seats are made with plastisol coated  $\frac{3}{4}$ " #9 expanded metal inside a 2" x 2" x 1/8" angle iron frame.
- 4" powder coated, galvanized steel inground pedestal.
- 2 Ft. extension on one end for ADA compliancy.
- With or without umbrella hole.
- Some assembly required.

Item #: WC RP6ADAP



## **Textured Polyethylene Colors**



## **Thermoplastic Color Options**



## **Powder Coat Gloss Finishes**





National Outdoor Furniture 1210 W. Main Street #296 Riverhead, N.Y. 11901 PHONE (888) 663-4621 E-MAIL nofinc1@gmail.com

www.nationaloutdoorfurniture.com