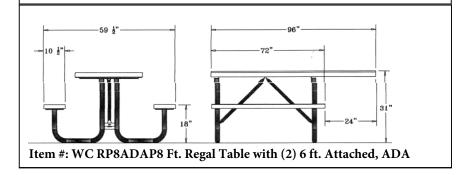

## 6 Ft. Regal Table with (2) 4 ft. Attached Seats, Rounded Corners, ADA – Portable.

- 198 Lbs.
- Top and seats are made with plastisol coated  $\frac{3}{4}$ " #9 expanded metal inside a 2" x 2" x 1/8" angle iron frame.
- 4" powder coated, galvanized steel inground pedestal.
- 2 Ft. extension on one end for ADA compliancy.
- With or without umbrella hole.
- Some assembly required.

Item #: WC RP6ADAP