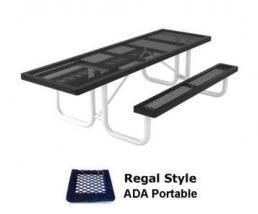

## 6 Ft. Regal Table with (2) 4 ft. Attached Seats, Rounded Corners, ADA – Portable.

- 198 Lbs.
- Top and seats are made with plastisol coated  $\frac{3}{4}$ " #9 expanded metal inside a 2" x 2" x 1/8" angle iron frame.
- 4" powder coated, galvanized steel inground pedestal.
- 2 Ft. extension on one end for ADA compliancy.
- With or without umbrella hole.
- Some assembly required.

Item #: WC RP6ADAP