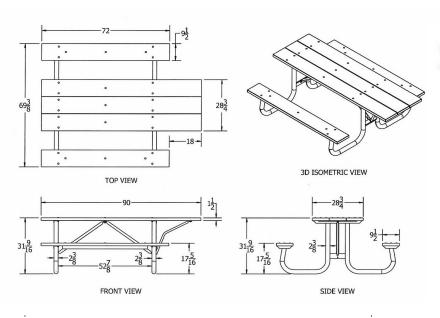

## 7 1/2' Recycled Plastic Picnic Table with (2) 6 Ft. Attached Seats- ADA - Portable.

- 280 lbs.
- Dim: 90"W x 60"D x 30"H Top is 28"D.
- Table top and seats are made with  $2'' \times 10''$  recycled plastic slats and  $2'' \times 6''$  and  $2'' \times 10''$  black recycled plastic frame.
- All holes are predrilled and countersunk for plastic lumber.
- Includes a UV protectant.
- · Maintenance free.
- No umbrella hole.
- Table top and seats available in green, cedar, brown and gray with black base.
- Mounting clamps available.
- Some assembly required.