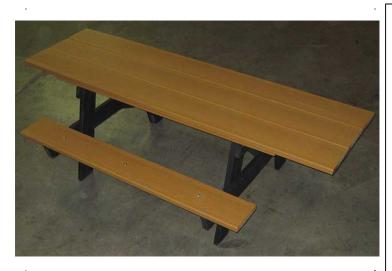

## 7 1/2' Recycled Plastic Picnic Table with (2) 6 Ft. Attached Seats- ADA - Portable.

- 280 lbs.
- Dim: 90"W x 60"D x 30"H Top is 28"D.
- Table top and seats are made with  $2'' \times 10''$  recycled plastic slats and  $2'' \times 6''$  and  $2'' \times 10''$  black recycled plastic frame.
- All holes are predrilled and countersunk for plastic lumber.
- Includes a UV protectant.
- · Maintenance free.
- No umbrella hole.
- Table top and seats available in green, cedar, brown and gray with black base.
- Mounting clamps available.
- Some assembly required.