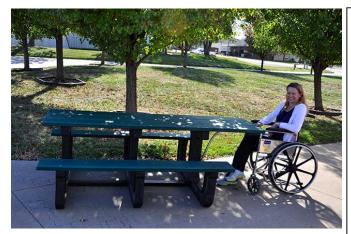

## 7 1/2' Recycled Plastic Picnic Table with (2) Attached 6' Seats, ADA - Portable.

- 335 lbs.
- Dim: 90"W x 57"D x 28 1/2"H Top is 28"D.
- Table top and seats are made with 2" x 10" recycled plastic slats and black recycled plastic base.
- All holes are predrilled and countersunk for plastic lumber.
- Includes a UV protectant.
- Maintenance free.
- No umbrella hole.
- Table top and seats available in green, cedar, brown and gray with black base.
- Some assembly required.

Item #: JP PB6PARKPADA