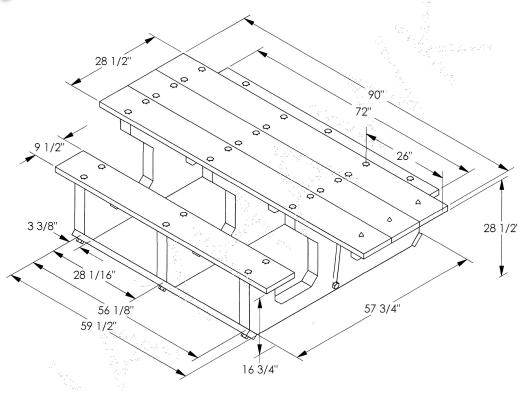

## 7 1/2' Recycled Plastic Picnic Table with (2) Attached 6' Seats, ADA - Portable.

- 335 lbs.
- Dim: 90"W x 57"D x 28 1/2"H Top is 28"D.
- Table top and seats are made with 2" x 10" recycled plastic slats and black recycled plastic base.
- All holes are predrilled and countersunk for plastic lumber.
- Includes a UV protectant.
- Maintenance free.
- No umbrella hole.
- Table top and seats available in green, cedar, brown and gray with black base.
- Some assembly required.