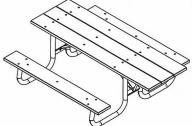

## 7 1/2' Recycled Plastic Picnic Table with (2) 6' Attached Seats. Galvanized Frame, ADA - Portable.

- 255 lbs.
- Dim: 90"W x 69 3/8"D x 30"H Top is 3/4"D.
- Table top and seats are made with 2" x 10" recycled plastic slats. 2 3/8" O.D. galvanized frame.
- All holes are predrilled and countersunk for plastic lumber.
- Includes a UV protectant.
- Maintenance free.
- No umbrella hole.
- Table top and seats available in green,
- cedar, brown and gray.
- Some assembly required.
- Item #: JP PB6GFPICADA