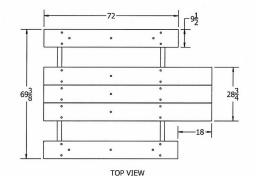

## 7 1/2' Recycled Plastic Picnic Table with (2) 6' Attached Seats. Galvanized Frame, ADA - Portable.

- 255 lbs.
- Dim: 90"W x 69 3/8"D x 30"H Top is 3/4"D.
- Table top and seats are made with 2" x 10" recycled plastic slats. 2 3/8" O.D. galvanized frame.
- All holes are predrilled and countersunk for plastic lumber.
- Includes a UV protectant.
- Maintenance free.
- No umbrella hole.
- Table top and seats available in green,
- cedar, brown and gray.
- Some assembly required.
- Item #: JP PB6GFPICADA