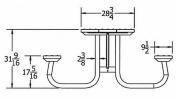

## 7 1/2' Recycled Plastic Picnic Table with (2) 6' Attached Seats. Galvanized Frame, ADA - Portable.

- 255 lbs.
- Dim: 90"W x 69 3/8"D x 30"H Top is 3/4"D.
- Table top and seats are made with 2" x 10" recycled plastic slats. 2 3/8" O.D. galvanized frame.
- All holes are predrilled and countersunk for plastic lumber.
- Includes a UV protectant.
- Maintenance free.
- No umbrella hole.
- Table top and seats available in green,
- cedar, brown and gray.
- Some assembly required.
- Item #: JP PB6GFPICADA