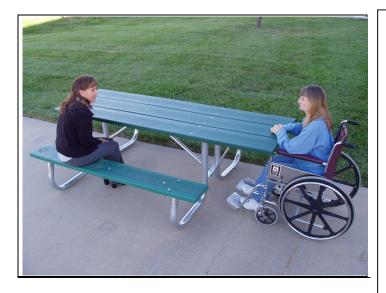

## 7 1/2' Recycled Plastic Picnic Table with (2) 6' Attached Seats. Galvanized Frame, ADA - Portable.

- 255 lbs.
- Dim: 90"W x 69 3/8"D x 30"H Top is 3/4"D.
- Table top and seats are made with 2" x 10" recycled plastic slats. 2 3/8" O.D. galvanized frame.
- All holes are predrilled and countersunk for plastic lumber.
- Includes a UV protectant.
- Maintenance free.
- No umbrella hole.
- Table top and seats available in green,
- cedar, brown and gray.
- Some assembly required.
- Item #: JP PB6GFPICADA