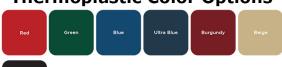

# 46" x 57" Regal Table with (3) Attached Seats, Rounded Corners, ADA - Portable.

- 46" x 57" ADA Top.
- 233 lbs.
- Top and seats are made with polyethylene coated  $\frac{34}{7}$  #9 expanded metal inside a 2" x 2" x 1/8" angle iron frame.
- 1 5/8" zinc coated, powder coated galvanized frame.
- With umbrella hole.
- Surface and inground mounting clamps available.
- Some assembly required.

Item #: WC RSQ46ADA-3P



#### **Portable Table Mounting Options**





### **Textured Polyethylene Colors**



## **Thermoplastic Color Options**



### **Powder Coat Gloss Finishes**





National Outdoor Furniture 1210 W. Main Street #296 Riverhead, N.Y. 11901 PHONE (888) 663-4621 E-MAIL nofinc1@gmail.com

www.nationaloutdoorfurniture.com