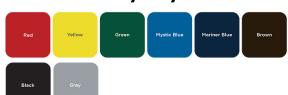

# 46" x 57" Regal Table with (3) Attached Seats, Rounded Corners, ADA - Portable.

- 46" x 57" ADA Top.
- 233 lbs.
- Top and seats are made with polyethylene coated  $\frac{34}{7}$  #9 expanded metal inside a 2" x 2" x 1/8" angle iron frame.
- 1 5/8" zinc coated, powder coated galvanized frame.
- With umbrella hole.
- Surface and inground mounting clamps available.
- Some assembly required.

Item #: WC RSQ46ADA-3P



#### **Portable Table Mounting Options**





### **Textured Polyethylene Colors**



## **Thermoplastic Color Options**



### **Powder Coat Gloss Finishes**





National Outdoor Furniture 1210 W. Main Street #296 Riverhead, N.Y. 11901 PHONE (888) 663-4621 E-MAIL nofinc1@gmail.com

www.nationaloutdoorfurniture.com