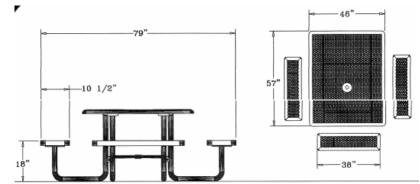

# 46" x 57" Regal Table with (3) Attached Seats, Rounded Corners, ADA - Portable.

- 46" x 57" ADA Top.
- 233 lbs.
- Top and seats are made with polyethylene coated  $\frac{34}{7}$  #9 expanded metal inside a 2" x 2" x 1/8" angle iron frame.
- 1 5/8" zinc coated, powder coated galvanized frame.
- With umbrella hole.
- Surface and inground mounting clamps available.
- Some assembly required.

Item #: WC RSQ46ADA-3P