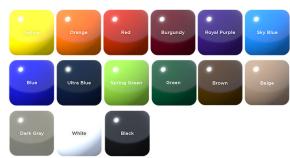

# 46" x 57" Regal Table with (3) Attached Seats, Rounded Corners, ADA - Portable.

- 46" x 57" ADA Top.
- 233 lbs.
- Top and seats are made with polyethylene coated  $\frac{34}{7}$  #9 expanded metal inside a 2" x 2" x 1/8" angle iron frame.
- 1 5/8" zinc coated, powder coated galvanized frame.
- With umbrella hole.
- Surface and inground mounting clamps available.
- Some assembly required.

Item #: WC RSQ46ADA-3P



#### **Portable Table Mounting Options**





### **Textured Polyethylene Colors**



## **Thermoplastic Color Options**



### **Powder Coat Gloss Finishes**





National Outdoor Furniture 1210 W. Main Street #296 Riverhead, N.Y. 11901 PHONE (888) 663-4621 E-MAIL nofinc1@gmail.com

www.nationaloutdoorfurniture.com