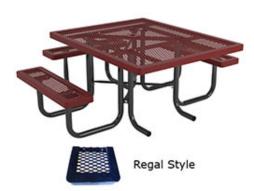

# 46" x 57" Regal Table with (3) Attached Seats, Rounded Corners, ADA - Portable.

- 46" x 57" ADA Top.
- 233 lbs.
- Top and seats are made with polyethylene coated  $\frac{34}{7}$  #9 expanded metal inside a 2" x 2" x 1/8" angle iron frame.
- 1 5/8" zinc coated, powder coated galvanized frame.
- With umbrella hole.
- Surface and inground mounting clamps available.
- Some assembly required.

Item #: WC RSQ46ADA-3P