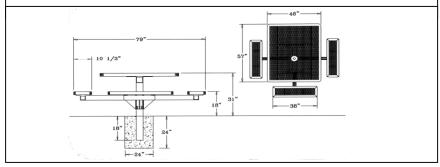

## 46" Octagon ADA Rolled Pedestal Table with (3) Attached Seats -Inground Mount.46" x 57" ADA Top.

- 338 lbs.
- Top and seats are made with polyethylene coated 34" #9 expanded metal inside a 2" x 2" x 1/8" angle iron frame.
- 4" square zinc coated, powder coated galvanized frame.
- With umbrella hole.
- Some assembly required.