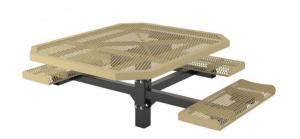

## 46" Octagon ADA Rolled Pedestal Table with (3) Attached Seats -Inground Mount.46" x 57" ADA Top.

- 338 lbs.
- Top and seats are made with polyethylene coated 34" #9 expanded metal inside a 2" x 2" x 1/8" angle iron frame.
- 4" square zinc coated, powder coated galvanized frame.
- With umbrella hole.
- Some assembly required.