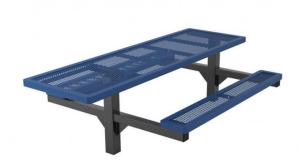

## 6 Ft. Regal Table with (2) 4 ft. Attached Seats, Rounded Corners, **ADA - Inground Mount.**

- 242 Lbs.
- Top and seats are made with polyethylene coated 34" #9 expanded metal inside a 2" x 2" x 1/8" angle iron frame.

  • 4" powder coated, galvanized steel inground pedestal.
- 2 Ft. extension on one end for ADA compliancy.
- Without umbrella hole.
- Some assembly required.

Item #: WC RP6ADAIG