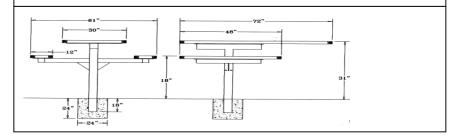

## 6 Ft. Regal Table with (2) 4 ft. Attached Seats, Rounded Corners, **ADA - Inground Mount.**

- 242 Lbs.
- Top and seats are made with polyethylene coated 34" #9 expanded metal inside a 2" x 2" x 1/8" angle iron frame.

  • 4" powder coated, galvanized steel inground pedestal.
- 2 Ft. extension on one end for ADA compliancy.
- Without umbrella hole.
- Some assembly required.

Item #: WC RP6ADAIG