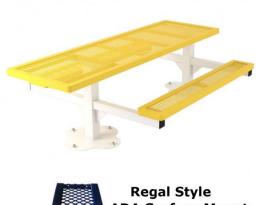

ADA – Surface Mount.

Without umbrella hole.
Some assembly required.
Item #: WC RP6ADASM

inside a 2" x 2" x 1/8" angle iron frame.

4" Pwder coated, galvanized steel inground pedestal. 2 Ft. extension on one end for ADA compliancy.

• 242 Lbs.