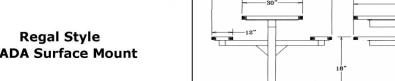

ADA – Surface Mount.

Without umbrella hole.
Some assembly required.
Item #: WC RP6ADASM

inside a 2" x 2" x 1/8" angle iron frame.

4" Pwder coated, galvanized steel inground pedestal. 2 Ft. extension on one end for ADA compliancy.

• 242 Lbs.