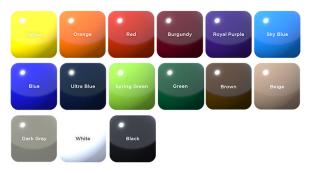

## 8 Ft. Regal Table with (2) 6 ft. Attached Seats, Rounded Corners, **ADA - Surface Mount.**

- 358 Lbs.
- Top and seats are made with polyethylene coated 34" #9 expanded metal inside a 2" x 2" x 1/8" angle iron frame.

  • Two 4" powder coated, galvanized steel inground pedestals.
- 2 Ft. extension on one end for ADA compliancy.
- Without umbrella hole.
- · Some assembly required

Item #: WC RP8ADASM



## **Textured Polyethylene Colors**



## **Thermoplastic Color Options**



## **Powder Coat Gloss Finishes**





National Outdoor Furniture 1210 W. Main Street #296 Riverhead, N.Y. 11901

PHONE (888) 663-4621 E-MAIL nofinc1@gmail.com

www.nationaloutdoorfurniture.com