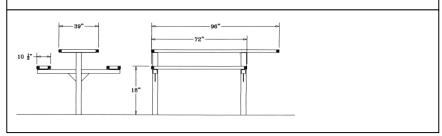

## 8 Ft. Regal Table with (2) 6 ft. Attached Seats, Rounded Corners, **ADA - Surface Mount.**

- 358 Lbs.
- Top and seats are made with polyethylene coated 34" #9 expanded metal inside a 2" x 2" x 1/8" angle iron frame.

  • Two 4" powder coated, galvanized steel inground pedestals.
- 2 Ft. extension on one end for ADA compliancy.
- Without umbrella hole.
- · Some assembly required

Item #: WC RP8ADASM