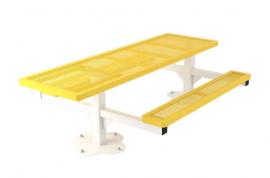

## 8 Ft. Regal Table with (2) 6 ft. Attached Seats, Rounded Corners, **ADA - Surface Mount.**

- 358 Lbs.
- Top and seats are made with polyethylene coated 34" #9 expanded metal inside a 2" x 2" x 1/8" angle iron frame.

  • Two 4" powder coated, galvanized steel inground pedestals.
- 2 Ft. extension on one end for ADA compliancy.
- Without umbrella hole.
- · Some assembly required

Item #: WC RP8ADASM