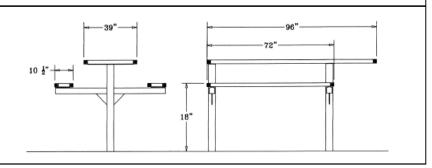

## 8 Ft. Regal Table with (2) 6 ft. Attached Seats, Rounded Corners, ADA – Inground Mount.

- 358 Lbs.
- Top and seats are made with heavy duty plastisol or polyethylene coated
- $\frac{34''}{4}$  #9 expanded metal inside a 2" x 2" x 1/8" angle iron frame.
- Two 4" powder coated, galvanized steel inground pedestals.
  2 Ft. extension on one end for ADA compliancy.
- 2 Ft. extension on one end for ADA co
  Without umbrella hole.
- Without umbrella nole.
- Some assembly required
- Item #: WC RP8ADAIG