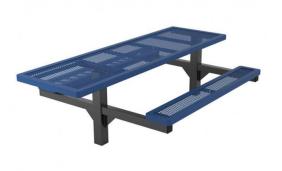

## 8 Ft. Regal Table with (2) 6 ft. Attached Seats, Rounded Corners, ADA – Inground Mount.

- 358 Lbs.
- Top and seats are made with heavy duty plastisol or polyethylene coated
- $\frac{34''}{4}$  #9 expanded metal inside a 2" x 2" x 1/8" angle iron frame.
- Two 4" powder coated, galvanized steel inground pedestals.
  2 Ft. extension on one end for ADA compliancy.
- 2 Ft. extension on one end for ADA co
  Without umbrella hole.
- Without umbrella nole.
- Some assembly required
- Item #: WC RP8ADAIG