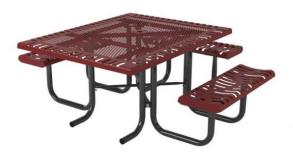

# 46" x 57" Classic Table with (4) Attached Seats - ADA/Portable.

- 270 lbs.
- Made with polyethylene coated ribbed steel seats.
- Rolled edge with 3/4" #9 pvc or polyethylene coated expanded metal top.
- 2" O.D. zinc coated, powder coated galvanized frame.
- With umbrella hole.

Surface and inground mounting clamps available.

• Some assembly required.

Item #: WC CSQ46ADA-3P