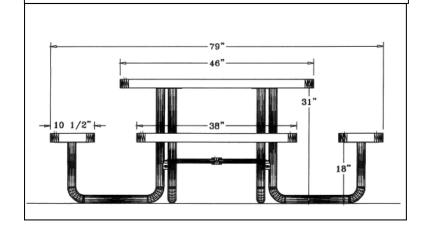

# 46" x 57" Classic Table with (4) Attached Seats - ADA/Portable.

- 270 lbs.
- Made with polyethylene coated ribbed steel seats.
- Rolled edge with 3/4" #9 pvc or polyethylene coated expanded metal top.
- 2" O.D. zinc coated, powder coated galvanized frame.
- With umbrella hole.