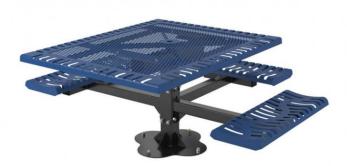

## 46" x 57" Classic Pedestal Table with (3) Attached Seats - ADA/Surface Mount.

- 378 lbs.
- Overall Dim: 79" x 73 1/2" x 31"Ht.
- Plastisol or polyethylene coated ribbed steel seats.
- Rolled edge with 3/4" #9 pvc coated expanded metal
- 4" square zinc coated, powder coated galvanized frame.
- With umbrella hole.
- Some assembly required.