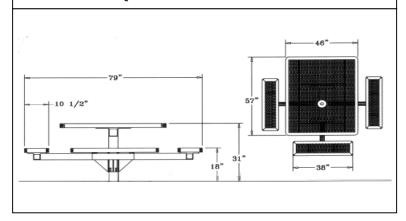

## 46" x 57" Classic Pedestal Table with (3) Attached Seats - ADA/Surface Mount.

- 378 lbs.
- Overall Dim: 79" x 73 1/2" x 31"Ht.
- Plastisol or polyethylene coated ribbed steel seats.
- Rolled edge with 3/4" #9 pvc coated expanded metal
- 4" square zinc coated, powder coated galvanized frame.
- With umbrella hole.
- Some assembly required.