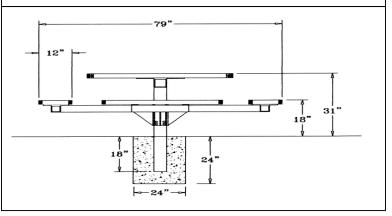

## 46" x 57" Classic Pedestal Table with (3) Attached Seats - ADA/Inground Mount.

- 378 lbs.
- Overall Dim: 79" x 73 1/2" x 31"Ht.
- Made with polyethylene coated ribbed steel seats.
- Rolled edge with 3/4" #9 pvc coated expanded metal top.
- 4" square zinc coated, powder coated galvanized frame.
- With umbrella hole.
- Some assembly required.

Item #: WC CSQ46ADA-3IG

Classic Style Inground Mount ADA