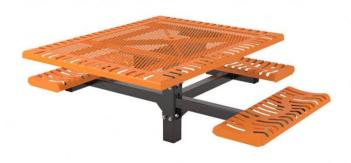

## 46" x 57" Classic Pedestal Table with (3) Attached Seats - ADA/Inground Mount.

- 378 lbs.
- Overall Dim: 79" x 73 1/2" x 31"Ht.
- Made with polyethylene coated ribbed steel seats.
- Rolled edge with 3/4" #9 pvc coated expanded metal top.
- 4" square zinc coated, powder coated galvanized frame.
- With umbrella hole.
- Some assembly required.

Item #: WC CSQ46ADA-3IG

Classic Style Inground Mount ADA