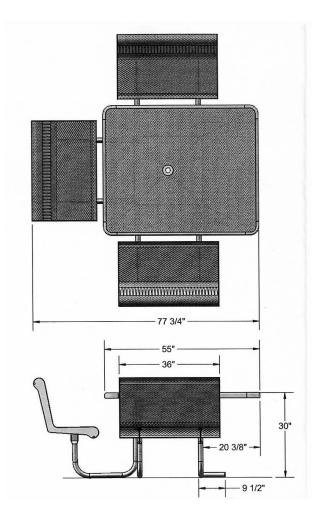

## 46" Square Capri ADA Table with (3) Attached Seats and Backs - Portable.

- 218 and 272 Lbs.
- Overall Dimensions: 97 1/2"L x 77 3/4"W x 35 9/16"H.
- Available in diamond and perforated seats and tops.
- All MIG welded frame
- 1 5/8" O.D. all bolt together walk through frame.
- Thermoplastic coated seats and tops with powder coated frame.
- All stainless steel hardware.
- Also available with octagonal top.
- Some assembly required.

Item #: US 358H

| Model Number | Description                                 |
|--------------|---------------------------------------------|
| US 358H-VC   | 46" Square Table, Diamond Style, Portable.  |
| US 358H-PC   | 46" Square Table, Perforated Style, Portabl |