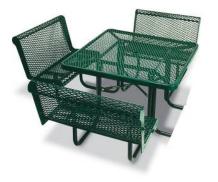

## 46" Square Capri ADA Table with (3) Attached Seats and Backs - Portable.

- 218 and 272 Lbs.
- Overall Dimensions: 97 1/2"L x 77 3/4"W x 35 9/16"H.
- Available in diamond and perforated seats and tops.
- All MIG welded frame
- 1 5/8" O.D. all bolt together walk through frame.
- Thermoplastic coated seats and tops with powder coated frame.
- All stainless steel hardware.
- Also available with octagonal top.
- Some assembly required.

Item #: US 358H

| Model Number | Description                                 |
|--------------|---------------------------------------------|
| US 358H-VC   | 46" Square Table, Diamond Style, Portable.  |
| US 358H-PC   | 46" Square Table, Perforated Style, Portabl |