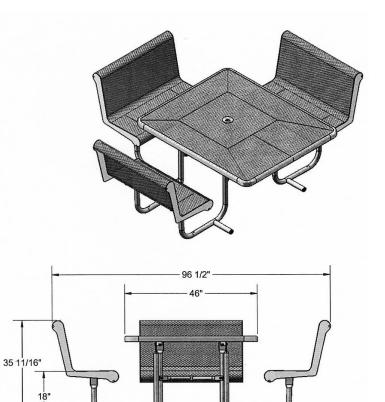

## 46" Square Capri ADA Table with (3) Attached Seats and Backs - Portable.

- 218 and 272 Lbs.
- Overall Dimensions: 97 1/2"L x 77 3/4"W x 35 9/16"H.
- Available in diamond and perforated seats and tops.
- All MIG welded frame
- 1 5/8" O.D. all bolt together walk through frame.
- Thermoplastic coated seats and tops with powder coated frame.
- All stainless steel hardware.
- Also available with octagonal top.
- Some assembly required.

Item #: US 358H

| Model Number | Description                                 |
|--------------|---------------------------------------------|
| US 358H-VC   | 46" Square Table, Diamond Style, Portable.  |
| US 358H-PC   | 46" Square Table, Perforated Style, Portabl |