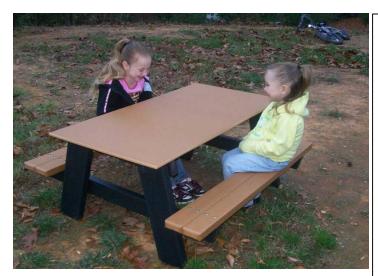

## Child's 4' Recycled Plastic A Frame Picnic Table, Portable.

- 86 Lbs. Dim: 48"W x 24"D x 24"H. Seat height is 10 3/4".
- Table top and seats are made with  $2'' \times 10''$  recycled plastic slats and  $2'' \times 6''$  and  $2'' \times 10''$  black recycled plastic frame.
- All holes are predrilled and countersunk for plastic lumber.
- Includes a UV protectant.
- Maintenance free.
- No umbrella hole.
- Table top and seats available in green, cedar and brown with black base.
- Mounting clamps available.
- Some assembly required.