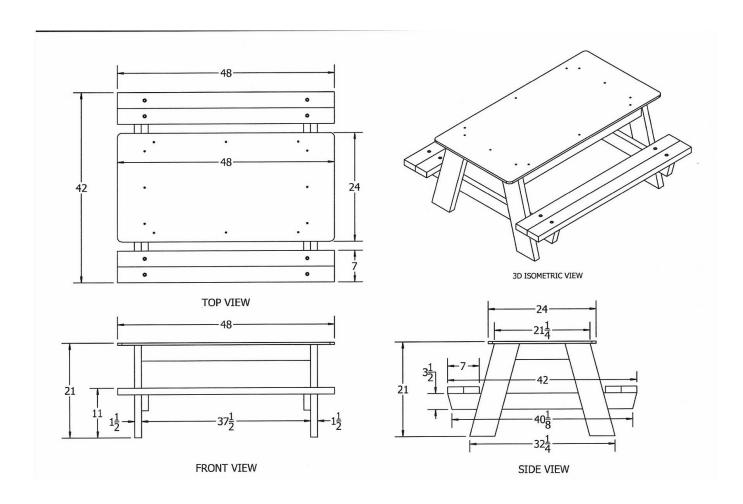

## Child's 4' Recycled Plastic A Frame Picnic Table, Portable.

- 86 Lbs. Dim: 48"W x 24"D x 24"H. Seat height is 10 3/4".
- Table top and seats are made with  $2'' \times 10''$  recycled plastic slats and  $2'' \times 6''$  and  $2'' \times 10''$  black recycled plastic frame.
- All holes are predrilled and countersunk for plastic lumber.
- Includes a UV protectant.
- Maintenance free.
- No umbrella hole.
- Table top and seats available in green, cedar and brown with black base.
- Mounting clamps available.
- Some assembly required.