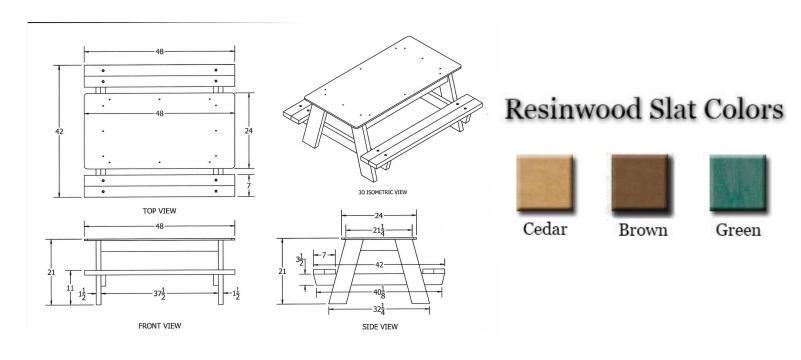

## Child's 4' Recycled Plastic A Frame Picnic Table, Portable.

- 86 Lbs. Dim: 48"W x 24"D x 24"H. Seat height is 10 3/4".
- Table top and seats are made with  $2'' \times 10''$  recycled plastic slats and  $2'' \times 6''$  and  $2'' \times 10''$  black recycled plastic frame.
- All holes are predrilled and countersunk for plastic lumber.
- Includes a UV protectant.
- Maintenance free.
- No umbrella hole.
- Table top and seats available in green, cedar and brown with black base.
- Mounting clamps available.
- Some assembly required.