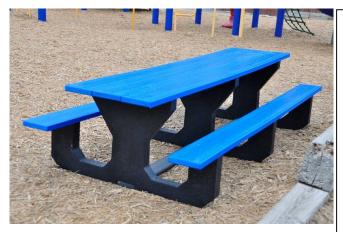

## **Toddler 6' Recycled Plastic Park Place Picnic Table, Portable - Portable.**

- 106 Lbs. Dim: 72"W x 33 3/4"D Top is 16"D. Seat height is 10 1/2"
- Table top and seats are made with 1" x 6" recycled plastic slats and black recycled plastic base.
- Includes a UV protectant.
- Maintenance free.
- No umbrella hole.
- Table top and seats available in cedar and green with black base.
- Some assembly required.