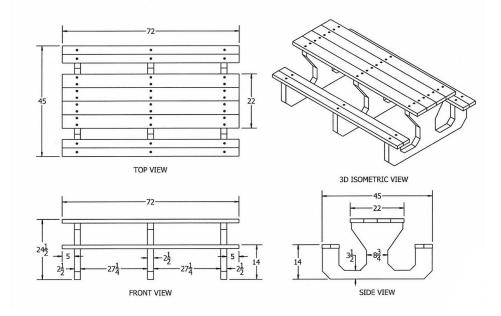

## **Toddler 6' Recycled Plastic Park Place Picnic Table, Portable - Portable.**

- 106 Lbs. Dim: 72"W x 33 3/4"D Top is 16"D. Seat height is 10 1/2"
- Table top and seats are made with 1" x 6" recycled plastic slats and black recycled plastic base.
- Includes a UV protectant.
- Maintenance free.
- No umbrella hole.
- Table top and seats available in cedar and green with black base.
- Some assembly required.