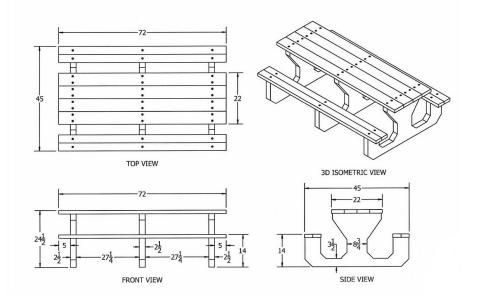

## Youth 6' Recycled Plastic Park Place Picnic Table, Portable.

- 230 lbs. Dim: 72"W x 45 1/2"D x 25"H. Top is 21 1/2"D. Seat height is 14"
- Table top and seats are made with 2" x 4" and
  2" x 6" recycled plastic slats and black recycled plastic base.
- Includes a UV protectant.
- Maintenance free.
- No umbrella hole.
- Table top and seats available in cedar and green with black base.
- Some assembly required.