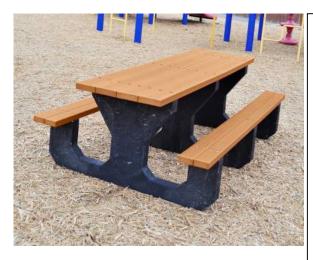

## Youth 6' Recycled Plastic Park Place Picnic Table, Portable.

- 230 lbs. Dim: 72"W x 45 1/2"D x 25"H. Top is 21 1/2"D. Seat height is 14"
- Table top and seats are made with 2" x 4" and
  2" x 6" recycled plastic slats and black recycled plastic base.
- Includes a UV protectant.
- Maintenance free.
- No umbrella hole.
- Table top and seats available in cedar and green with black base.
- Some assembly required.

Item #: JP PB6YOUPIC

Green

National Outdoor Furniture 1210 W. Main Street #296 Riverhead, N.Y. 11901 PHONE (888) 663-4621 E-MAIL nofinc1@gmail.com

www.nationaloutdoorfurniture.com