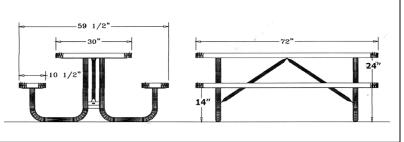

## Elementary 6' Regal Picnic Table - Portable.

- 217 lbs.
- Top and seats are made with polyethylene
- coated  $\frac{34}{7}$  #9 expanded metal inside a  $2^{7} \times 2^{7} \times 1/8^{7}$  angle iron frame.
- 2 3/8" O.D. zinc coated, powder coated galvanized frame.
- With or without umbrella hole.
- Surface and inground mounting clamps available.
- Some assembly required.
- Item #: WC T6RC-ELEM