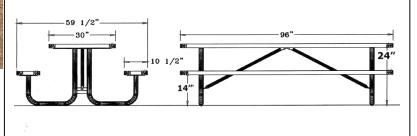

**Portable Table Mounting Options** 

- 280 lbs.
- Top and seats are made with polyethylene
- coated  $\frac{34''}{49}$  expanded metal inside a  $\frac{2'' \times 2'' \times 1}{8''}$  angle iron frame.
- 2 3/8" O.D. zinc coated, powder coated galvanized frame.
- With or wihout umbrella hole.
- Surface and inground mounting clamps available.
- Some assembly required.
- Item #: WC T8RC-ELEM