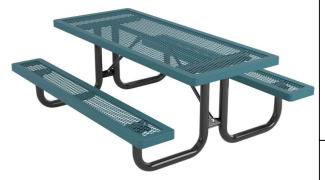

## Elementary 6' Regal Picnic Table - Portable.

- 217 lbs.
- Top and seats are made with polyethylene
- coated  $\frac{34}{7}$  #9 expanded metal inside a  $2^{7} \times 2^{7} \times 1/8^{7}$  angle iron frame.
- 2 3/8" O.D. zinc coated, powder coated galvanized frame.
- With or without umbrella hole.
- Surface and inground mounting clamps available.
- Some assembly required.
- Item #: WC T6RC-ELEM