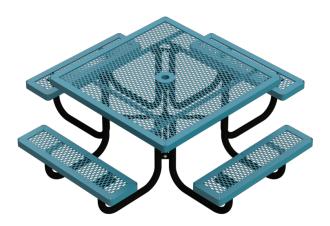

# 46" Square Elementary Picnic Table, Rounded Corners - Portable.

- 253 lbs.
- Top and seats are made with polyethylene coated 34'' #9 expanded metal inside a 2" x 2" x 1/8" angle iron
- 1 5/8" zinc coated, powder coated galvanized frame.
- With umbrella hole.
- Surface and inground mounting clamps available.
- Some assembly required.

Item #: WC T46RC-ELEM