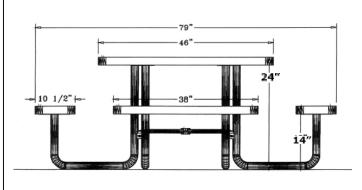

# 46" Square Elementary Picnic Table, Rounded Corners - Portable.

- 253 lbs.
- Top and seats are made with polyethylene coated 34'' #9 expanded metal inside a 2" x 2" x 1/8" angle iron
- 1 5/8" zinc coated, powder coated galvanized frame.
- With umbrella hole.
- Surface and inground mounting clamps available.
- Some assembly required.

Item #: WC T46RC-ELEM