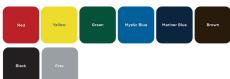

### **Portable Table Mounting Options**





# 46" Round Elementary Picnic Table with (4) Attached Concave, Solid Top - Portable.

- 204 lbs.
- Polyethylene coated sold top.
- 34'' #9 Polyethylene expanded metal seats inside a  $2'' \times 2'' \times 1/8''$  angle iron frame.
- 1 5/8" zinc coated, powder coated galvanized steel frame.
- With without umbrella hole.
- Surface and inground mounting clamps available.
- Some assembly required.

NOF#: WC TS46RACS-ELEM



## **Textured Polyethylene Colors**



#### **Thermoplastic Color Options**



#### **Powder Coat Gloss Finishes**





National Outdoor Furniture 1210 W. Main Street #296 Riverhead, N.Y. 11901 PHONE (888) 663-4621 E-MAIL nofinc1@gmail.com

www.nationaloutdoorfurniture.com