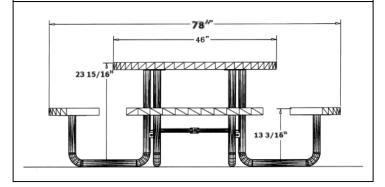

# 46" Round Elementary Picnic Table with (4) Attached Concave, Solid Top - Portable.

- 204 lbs.
- Polyethylene coated sold top.
- 34'' #9 Polyethylene expanded metal seats inside a  $2'' \times 2'' \times 1/8''$  angle iron frame.
- 1 5/8" zinc coated, powder coated galvanized steel frame.
- With without umbrella hole.
- Surface and inground mounting clamps available.
- Some assembly required.