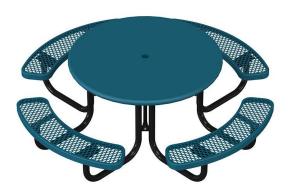

# 46" Round Elementary Picnic Table with (4) Attached Concave, Solid Top - Portable.

- 204 lbs.
- Polyethylene coated sold top.
- 34'' #9 Polyethylene expanded metal seats inside a  $2'' \times 2'' \times 1/8''$  angle iron frame.
- 1 5/8" zinc coated, powder coated galvanized steel frame.
- With without umbrella hole.
- Surface and inground mounting clamps available.
- Some assembly required.

NOF#: WC TS46RACS-ELEM