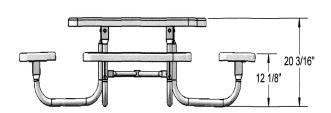

## 46" Square Preschool Picnic Table -Portable. Diamond Style

- Table height is 20". Seat height is 12".
- Overall Dimensions: 77 1/2" x 77 1/2" Square. 173 Lbs.
- Tops and seats are 11 gauge die formed angle frame 1" x 1 7/8" with 3" radius corners. Polyethylene coated.
- 1-5/8" O.D. x 14 gauge pre-galvanized structural steel tubing. Electrically MIG welded.
- Stainless steel and zinc coated hardware fasteners.
- Electrostatic powder coated application oven cured frame.
- Available in expanded diamond and perforated style.
- Cross braces 1.029 O.D. x 15 gauge pre-galvanized structural steel tubing.
- Some assembly required.