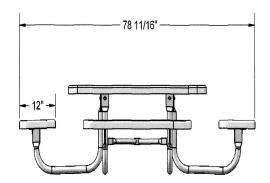

## 46" Square Preschool Picnic Table -Portable. Diamond Style

- Table height is 20". Seat height is 12".
- Overall Dimensions: 77 1/2" x 77 1/2" Square. 173 Lbs.
- Tops and seats are 11 gauge die formed angle frame 1" x 1 7/8" with 3" radius corners. Polyethylene coated.
- 1-5/8" O.D. x 14 gauge pre-galvanized structural steel tubing. Electrically MIG welded.
- Stainless steel and zinc coated hardware fasteners.
- Electrostatic powder coated application oven cured frame.
- Available in expanded diamond and perforated style.
- Cross braces 1.029 O.D. x 15 gauge pre-galvanized structural steel tubing.
- Some assembly required.