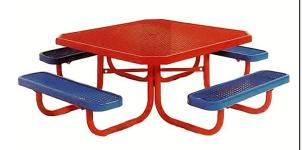

## 46" Square Preschool Picnic Table -Portable. Diamond Style

- Table height is 20". Seat height is 12".
- Overall Dimensions: 77 1/2" x 77 1/2" Square. 173 Lbs.
- Tops and seats are 11 gauge die formed angle frame 1" x 1 7/8" with 3" radius corners. Polyethylene coated.
- 1-5/8" O.D. x 14 gauge pre-galvanized structural steel tubing. Electrically MIG welded.
- Stainless steel and zinc coated hardware fasteners.
- Electrostatic powder coated application oven cured frame.
- Available in expanded diamond and perforated style.
- Cross braces 1.029 O.D. x 15 gauge pre-galvanized structural steel tubing.
- Some assembly required.