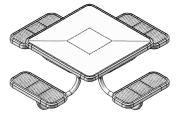

- Table height is 20". Seat height is 12".
- Overall Dimensions: 65" x 65" Square. 175 and 136 Lbs.
- Tops and seats are 11 gauge die förmed angle frame
- 1" x 1 7/8" with 3" radius corners. Thermoplastic coated.
- 1-5/8" O.D. x 14 gauge pre-galvanized structural steel tubing. Electrically MIG welded.
- Stainless steel and zinc coated hardware fasteners.
- Electrostatic powder coated application oven cured frame.
- Available in expanded diamond and perforated style seats with solid top.
- Electrically MIG welded.
- Some assembly required.
- Item #: US 350PS

| Model Number | Description                             |
|--------------|-----------------------------------------|
| US 350PSV    | 36 in. Table, Diamond Style, 175 Lbs.   |
| US 350PSP    | 36 in. Table, Perforated Style, 190 Lbs |