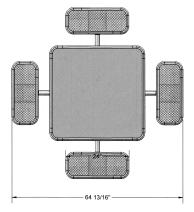

- Table height is 20". Seat height is 12".
- Overall Dimensions: 65" x 65" Square. 175 and 136 Lbs.
- Tops and seats are 11 gauge die förmed angle frame
- 1" x 1 7/8" with 3" radius corners. Thermoplastic coated.
- 1-5/8" O.D. x 14 gauge pre-galvanized structural steel tubing. Electrically MIG welded.
- Stainless steel and zinc coated hardware fasteners.
- Electrostatic powder coated application oven cured frame.
- Available in expanded diamond and perforated style seats with solid top.
- Electrically MIG welded.
- Some assembly required.
- Item #: US 350PS

| Model Number | Description                             |
|--------------|-----------------------------------------|
| US 350PSV    | 36 in. Table, Diamond Style, 175 Lbs.   |
| US 350PSP    | 36 in. Table, Perforated Style, 190 Lbs |