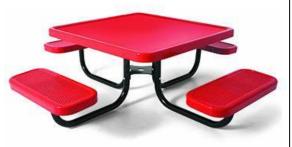

- Table height is 20". Seat height is 12".
- Overall Dimensions: 65" x 65" Square. 175 and 136 Lbs.
- Tops and seats are 11 gauge die förmed angle frame
- 1" x 1 7/8" with 3" radius corners. Thermoplastic coated.
- 1-5/8" O.D. x 14 gauge pre-galvanized structural steel tubing. Electrically MIG welded.
- Stainless steel and zinc coated hardware fasteners.
- Electrostatic powder coated application oven cured frame.
- Available in expanded diamond and perforated style seats with solid top.
- Electrically MIG welded.
- Some assembly required.
- Item #: US 350PS

| Model Number | Description                             |
|--------------|-----------------------------------------|
| US 350PSV    | 36 in. Table, Diamond Style, 175 Lbs.   |
| US 350PSP    | 36 in. Table, Perforated Style, 190 Lbs |