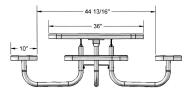

- Table height is 20". Seat height is 12".
- Overall Dimensions: 65" x 65" Square. 175 and 136 Lbs.
- Tops and seats are 11 gauge die förmed angle frame
- 1" x 1 7/8" with 3" radius corners. Thermoplastic coated.
- 1-5/8" O.D. x 14 gauge pre-galvanized structural steel tubing. Electrically MIG welded.
- Stainless steel and zinc coated hardware fasteners.
- Electrostatic powder coated application oven cured frame.
- Available in expanded diamond and perforated style seats with solid top.
- Electrically MIG welded.
- Some assembly required.
- Item #: US 350PS

| Model Number | Description                             |
|--------------|-----------------------------------------|
| US 350PSV    | 36 in. Table, Diamond Style, 175 Lbs.   |
| US 350PSP    | 36 in. Table, Perforated Style, 190 Lbs |