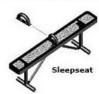

- 6' Dimensions: 72"L x 14 1/2 Seat"Ht. 113 Lbs.
- Top and seats are made with  $\frac{3}{4}$ " #9 expanded metal coated steel on 2" x 2" x  $\frac{1}{8}$ " angle iron frame. Thermoplastic coated
- Two 2 3/8" zinc coated, powder coated galvanized legs.
- 10 1/2" Deep seat.
- Some assembly required.

**NOF#** WC B6WBRCS-ELEM









## **Sleep Inhibitors**



## **Textured Polyethylene Colors**



## Thermoplastic Color Options



## **Powder Coat Gloss Finishes**





National Outdoor Furniture 1210 W. Main Street #296 Riverhead, N.Y. 11901 PHONE (888) 663-4621 E-MAIL nofinc1@gmail.com

www.nationaloutdoorfurniture.com