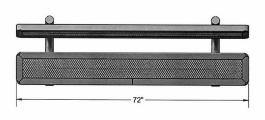

- 6' Dimensions: 72"L x 14 1/2 Seat"Ht. 113 Lbs.
- Top and seats are made with  $\frac{3}{4}$ " #9 expanded metal coated steel on 2" x 2" x  $\frac{1}{8}$ " angle iron frame. Thermoplastic coated
- Two 2 3/8" zinc coated, powder coated galvanized legs.
- 10 1/2" Deep seat.
- Some assembly required.