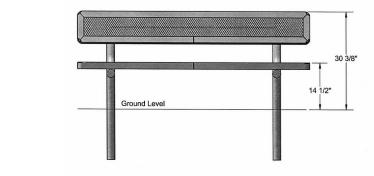

- 6' Dimensions: 72"L x 14 1/2 Seat"Ht. 113 Lbs.
- Top and seats are made with  $\frac{3}{4}$ " #9 expanded metal coated steel on 2" x 2" x  $\frac{1}{8}$ " angle iron frame. Thermoplastic coated
- Two 2 3/8" zinc coated, powder coated galvanized legs.
- 10 1/2" Deep seat.
- Some assembly required.