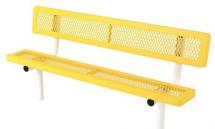

- 6' Dimensions: 72"L x 14 1/2 Seat"Ht. 113 Lbs.
- Top and seats are made with  $\frac{3}{4}$ " #9 expanded metal coated steel on 2" x 2" x  $\frac{1}{8}$ " angle iron frame. Thermoplastic coated
- Two 2 3/8" zinc coated, powder coated galvanized legs.
- 10 1/2" Deep seat.
- Some assembly required.