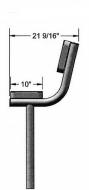

- 6' Dimensions: 72"L x 14 1/2 Seat"Ht. 113 Lbs.
- Top and seats are made with  $\frac{3}{4}$ " #9 expanded metal coated steel on 2" x 2" x  $\frac{1}{8}$ " angle iron frame. Thermoplastic coated
- Two 2 3/8" zinc coated, powder coated galvanized legs.
- 10 1/2" Deep seat.
- Some assembly required.