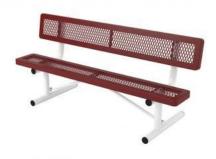

### 6 Ft. Regal Elementary Bench with Back, - Portable.

- 6' Dimensions: 72"L x 14 1/2 Seat"Ht. 113 Lbs.
- $\bullet$  Top and seats are made with  $3\!4''$  #9 expanded metal coated steel on 2" x 2" x 1/8" angle iron frame. Thermoplastic coated
- Two 2 3/8" zinc coated, powder coated galvanized legs.
- 10 1/2" Deep seat.
- Some assembly required.

**NOF#** WC B6WBRCP-ELEM