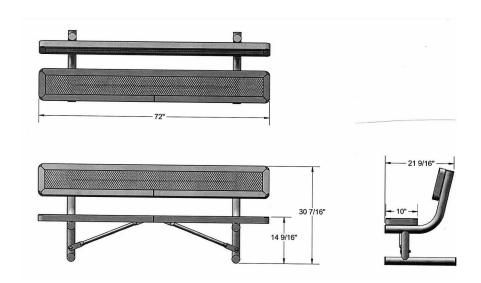

### 6 Ft. Regal Elementary Bench with Back, - Portable.

- 6' Dimensions: 72"L x 14 1/2 Seat"Ht. 113 Lbs.
- $\bullet$  Top and seats are made with  $3\!4''$  #9 expanded metal coated steel on 2" x 2" x 1/8" angle iron frame. Thermoplastic coated
- Two 2 3/8" zinc coated, powder coated galvanized legs.
- 10 1/2" Deep seat.
- Some assembly required.