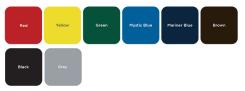

### 30" Round Canteen Table, No Seats - Portable.

- 30" Table Dimensions: 30"Rd. x 31"Ht. 54 Lbs.
- Top is made with heavy duty polyethylene coated  $\frac{34''}{49}$  expanded metal inside a  $2'' \times 2'' \times 1/8''$  angle iron frame.
- 2" round zinc coated, powder coated galvanized frame.
- With or without umbrella hole.
- Some assembly required.
- Item #: WC RD30P

### 46" Round Canteen Table, No Seats - Portable.

76 lbs.

Item #: WC RD46P

# **Textured Polyethylene Colors**



# **Thermoplastic Color Options**



# **Powder Coat Gloss Finishes**







# N.O.F. /Inc.

National Outdoor Furniture 1210 W. Main Street #296 Riverhead, N.Y. 11901

### PHONE (888) 663-4621 E-MAIL nofinc1@gmail.com www.nationaloutdoorfurniture.com