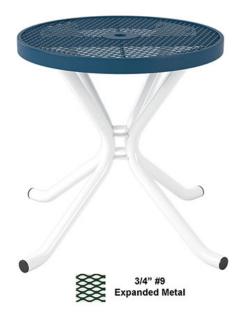

### 30" Round Canteen Table, No Seats - Portable.

- 30" Table Dimensions: 30"Rd. x 31"Ht. 54 Lbs.
- Top is made with heavy duty polyethylene coated  $\frac{34''}{49}$  expanded metal inside a  $2'' \times 2'' \times 1/8''$  angle iron frame.
- 2" round zinc coated, powder coated galvanized frame.
- With or without umbrella hole.
- Some assembly required.
- Item #: WC RD30P