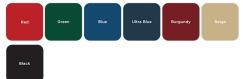

### 30" Round Canteen Table, No Seats - Portable.

- 30" Table Dimensions: 30"Rd. x 31"Ht. 54 Lbs.
- Top is made with heavy duty polyethylene coated  $\frac{34''}{49}$  expanded metal inside a  $2'' \times 2'' \times 1/8''$  angle iron frame.
- 2" round zinc coated, powder coated galvanized frame.
- With or without umbrella hole.
- Some assembly required.
- Item #: WC RD30P

### 46" Round Canteen Table, No Seats - Portable.

76 lbs.

Item #: WC RD46P

# **Textured Polyethylene Colors**



# **Thermoplastic Color Options**



# **Powder Coat Gloss Finishes**







# N.O.F. /Inc.

National Outdoor Furniture 1210 W. Main Street #296 Riverhead, N.Y. 11901

### PHONE (888) 663-4621 E-MAIL nofinc1@gmail.com www.nationaloutdoorfurniture.com