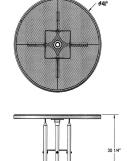

### 30" Round Canteen Table, No Seats - Portable.

- 30" Table Dimensions: 30"Rd. x 31"Ht. 54 Lbs.
- Top is made with heavy duty polyethylene coated  $\frac{34''}{49}$  expanded metal inside a  $2'' \times 2'' \times 1/8''$  angle iron frame.
- 2" round zinc coated, powder coated galvanized frame.
- With or without umbrella hole.
- Some assembly required.
- Item #: WC RD30P

### 46" Round Canteen Table, No Seats - Portable.

76 lbs.

Item #: WC RD46P

# **Textured Polyethylene Colors**



# **Thermoplastic Color Options**



# **Powder Coat Gloss Finishes**







# N.O.F. /Inc.

National Outdoor Furniture 1210 W. Main Street #296 Riverhead, N.Y. 11901

### PHONE (888) 663-4621 E-MAIL nofinc1@gmail.com www.nationaloutdoorfurniture.com