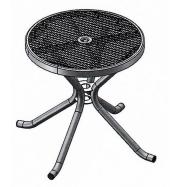

### 30" Round Canteen Table, No Seats - Portable.

- 30" Table Dimensions: 30"Rd. x 31"Ht. 54 Lbs.
- Top is made with heavy duty polyethylene coated  $\frac{34''}{49}$  expanded metal inside a  $2'' \times 2'' \times 1/8''$  angle iron frame.
- 2" round zinc coated, powder coated galvanized frame.
- With or without umbrella hole.
- Some assembly required.
- Item #: WC RD30P