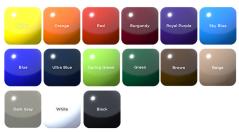

### 30" Round Canteen Table, No Seats - Portable.

- 30" Table Dimensions: 30"Rd. x 31"Ht. 54 Lbs.
- Top is made with heavy duty polyethylene coated  $\frac{34''}{49}$  expanded metal inside a  $2'' \times 2'' \times 1/8''$  angle iron frame.
- 2" round zinc coated, powder coated galvanized frame.
- With or without umbrella hole.
- Some assembly required.
- Item #: WC RD30P

### 46" Round Canteen Table, No Seats - Portable.

76 lbs.

Item #: WC RD46P

# **Textured Polyethylene Colors**



# **Thermoplastic Color Options**



# **Powder Coat Gloss Finishes**







# N.O.F. /Inc.

National Outdoor Furniture 1210 W. Main Street #296 Riverhead, N.Y. 11901

### PHONE (888) 663-4621 E-MAIL nofinc1@gmail.com www.nationaloutdoorfurniture.com