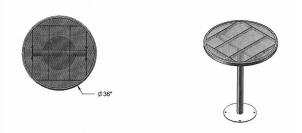

## 36" Round Specialty Table, No Seats, Bar Height - Surface Mount/Inground Mount.

- 75 Lbs.
- Table is 42" high.
- Top is made with heavy duty polyethylene 3/4" #9
- expanded metal inside a  $2'' \times 2'' \times 1/8''$  angle iron frame.
- 2 7/8" Round zinc coated, powder coated galvanized pedestal frame/base.
- With umbrella hole only.
- Inground Mount also available.
- Item #: WC BAR36