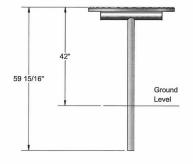

WC BAR36SM Surface Mount WC BAR36IG Inground Mount

## 36" Round Specialty Table, No Seats, Bar Height - Surface Mount/Inground Mount.

- 75 Lbs.
- Table is 42" high.
- Top is made with heavy duty polyethylene 3/4" #9
- expanded metal inside a  $2'' \times 2'' \times 1/8''$  angle iron frame.
- 2 7/8" Round zinc coated, powder coated galvanized pedestal frame/base.
- With umbrella hole only.
- Inground Mount also available.
- Item #: WC BAR36