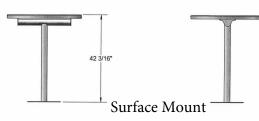

WC BAR36SM Surface Mount WC BAR36IG Inground Mount

## 36" Round Specialty Table, No Seats, Bar Height - Surface Mount/Inground Mount.

- 75 Lbs.
- Table is 42" high.
- Top is made with heavy duty polyethylene 3/4" #9
- expanded metal inside a  $2'' \times 2'' \times 1/8''$  angle iron frame.
- 2 7/8" Round zinc coated, powder coated galvanized pedestal frame/base.
- With umbrella hole only.
- Inground Mount also available.
- Item #: WC BAR36