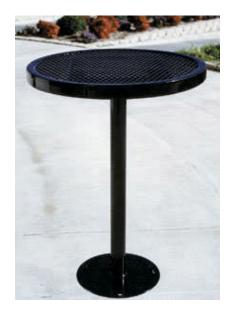

## 36" Round Specialty Table, No Seats, Bar Height - Surface Mount/Inground Mount.

- 75 Lbs.
- Table is 42" high.
- Top is made with heavy duty polyethylene 3/4" #9
- expanded metal inside a  $2'' \times 2'' \times 1/8''$  angle iron frame.
- 2 7/8" Round zinc coated, powder coated galvanized pedestal frame/base.
- With umbrella hole only.
- Inground Mount also available.
- Item #: WC BAR36