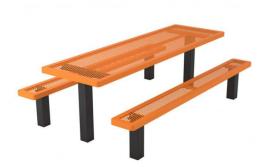

#### 6' Regal Table with (2) Unattached Seats, Rounded Corners -Inground Mount.

- 310 lbs.
- Top and seats are made with heavy duty polyethylene coated 34" #9 expanded metal inside a 2" x 2" x 1/8" angle iron frame.
- 4" square pedestal zinc coated, powder coated, galvanized pedestal
- Without umbrella hole.
- Some assembly required.