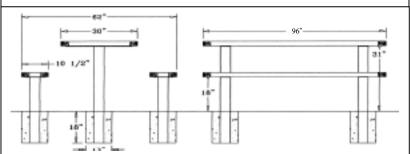

#### 8' Regal Table with (2) Unattached Seats, Rounded Corners -Inground Mount.

- 354 lbs.
- Top and seats are made with polyethylene coated 34" #9 expanded metal inside a 2" x 2" x 1/8" angle iron frame.
- 4" square pedestal zinc coated, powder coated, galvanized pedestal
- With or without umbrella hole.
- Some assembly required.