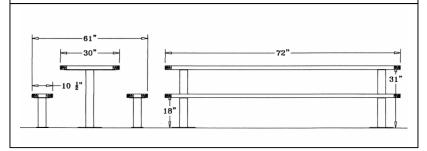

#### 6' Regal Table with (2) Unattached Seats, Rounded Corners -Inground Mount.

- 310 lbs.
- Top and seats are made with heavy duty polyethylene coated 34" #9 expanded metal inside a 2" x 2" x 1/8" angle iron frame.
- 4" square pedestal zinc coated, powder coated, galvanized pedestal
- Without umbrella hole.
- Some assembly required.