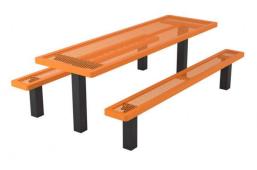

#### 8' Regal Table with (2) Unattached Seats, Rounded Corners -Inground Mount.

- 354 lbs.
- Top and seats are made with polyethylene coated 34" #9 expanded metal inside a 2" x 2" x 1/8" angle iron frame.
- 4" square pedestal zinc coated, powder coated, galvanized pedestal
- With or without umbrella hole.
- Some assembly required.