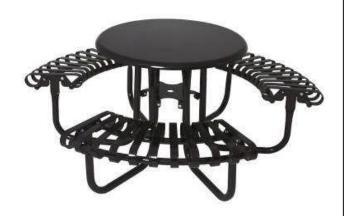

## 46" Kensington Table with (3) Attached Seats.

- 240 Lbs.
- Dimensions: 73 7/16"dia. x 30"Ht. Seats are 18 5/16"Ht.
- Solid table top is 46" diameter with 38" slat concave seats.
- Frame is 1 5/8" O.D. x 14 gauge pregalvanized structural steel tubing.
- Coated with zinc rich epoxy primer and top coated with electrostatic powdercoat, oven cured.
- Holes are predrilled in legs for optional surface mounting.
- All electrically MIG welded.
- All MIG welded frame with walk thru design.