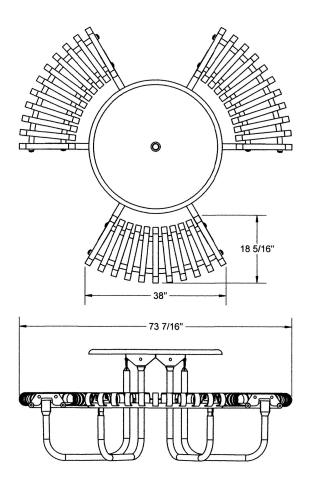

## 46" Kensington Table with (3) Attached Seats.

- 240 Lbs.
- Dimensions: 73 7/16"dia. x 30"Ht. Seats are 18 5/16"Ht.
- Solid table top is 46" diameter with 38" slat concave seats.
- Frame is 1 5/8" O.D. x 14 gauge pregalvanized structural steel tubing.
- Coated with zinc rich epoxy primer and top coated with electrostatic powdercoat, oven cured.
- Holes are predrilled in legs for optional surface mounting.
- All electrically MIG welded.
- All MIG welded frame with walk thru design.