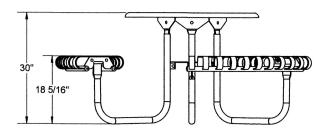

## 46" Kensington Table with (3) Attached Seats.

- 240 Lbs.
- Dimensions: 73 7/16"dia. x 30"Ht. Seats are 18 5/16"Ht.
- Solid table top is 46" diameter with 38" slat concave seats.
- Frame is 1 5/8" O.D. x 14 gauge pregalvanized structural steel tubing.
- Coated with zinc rich epoxy primer and top coated with electrostatic powdercoat, oven cured.
- Holes are predrilled in legs for optional surface mounting.
- All electrically MIG welded.
- All MIG welded frame with walk thru design.