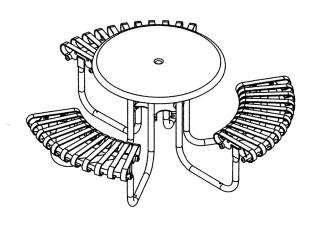

## 46" Kensington Table with (3) Attached Seats.

- 240 Lbs.
- Dimensions: 73 7/16"dia. x 30"Ht. Seats are 18 5/16"Ht.
- Solid table top is 46" diameter with 38" slat concave seats.
- Frame is 1 5/8" O.D. x 14 gauge pregalvanized structural steel tubing.
- Coated with zinc rich epoxy primer and top coated with electrostatic powdercoat, oven cured.
- Holes are predrilled in legs for optional surface mounting.
- All electrically MIG welded.
- All MIG welded frame with walk thru design.