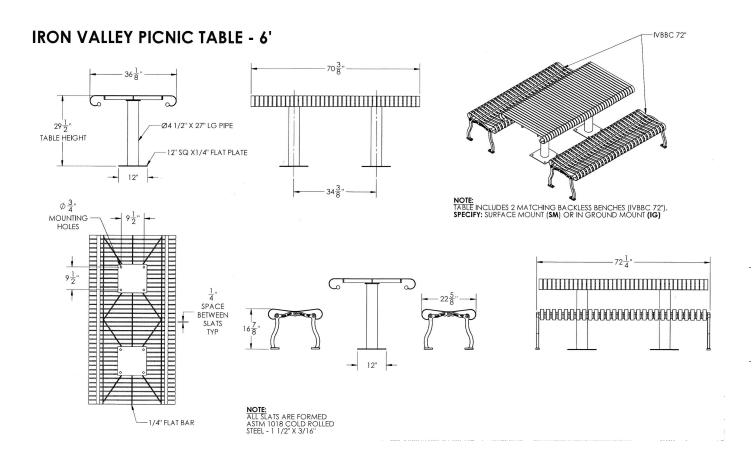

## 6' Iron Valley Picnic Table- Surface Mount and Inground Mount.

- 6' Dimensions: 72"L x 29 1/2" Ht. Seats are 16 7/8" Ht. 660 Lbs.
- 12 Gauge steel solid top with 24 1/2" slat seats.
- Slats are formed ASTM 1018 cold rolled steel  $1\ 1/2" \times 3/16"$ .
- Main support column is 4 1/2" x 27" LG pipe.
- Coated with zinc rich epoxy primer and top coated with electrostatic powercoat, oven cured.
- Some assembly required.