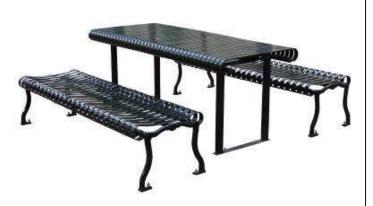

## 6' Iron Valley Picnic Table- Surface Mount and Inground Mount.

- 6' Dimensions: 72"L x 29 1/2" Ht. Seats are 16 7/8" Ht. 660 Lbs.
- 12 Gauge steel solid top with 24 1/2" slat seats.
- Slats are formed ASTM 1018 cold rolled steel  $1\ 1/2" \times 3/16"$ .
- Main support column is 4 1/2" x 27" LG pipe.
- Coated with zinc rich epoxy primer and top coated with electrostatic powercoat, oven cured.
- Some assembly required.