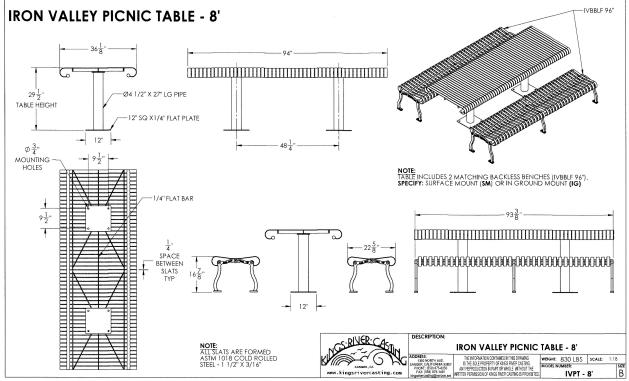

## 8' Iron Valley Picnic Table- Surface Mount and Inground Mount.

- 8' Dimensions: 96"L x 29 1/2" Ht. Seats are 16 7/8" Ht. 830 Lbs.
- 12 Gauge steel solid top with 24 1/2" slat seats.
- Slats are formed ASTM 1018 cold rolled steel 1 1/2" x 3/16".
- Main support column is 4 1/2" x 27" LG pipe.
- Coated with zinc rich epoxy primer and top

coated with electrostatic powercoat, oven cured.Some assembly required.

NOF #KR IVPT8