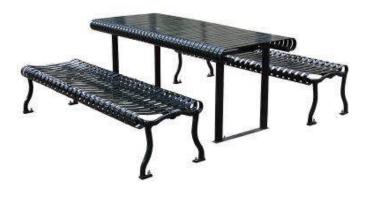

## 8' Iron Valley Picnic Table- Surface Mount and Inground Mount.

- 8' Dimensions: 96"L x 29 1/2" Ht. Seats are 16 7/8" Ht. 830 Lbs.
- 12 Gauge steel solid top with 24 1/2" slat seats.
- Slats are formed ASTM 1018 cold rolled steel 1 1/2" x 3/16".
- Main support column is 4 1/2" x 27" LG pipe.
- Coated with zinc rich epoxy primer and top

coated with electrostatic powercoat, oven cured.Some assembly required.

NOF #KR IVPT8