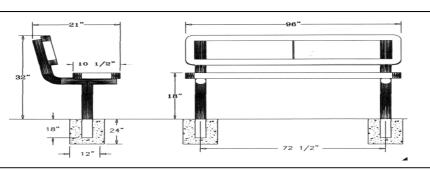

## 8 Ft. Regal Bench With Back, Rounded Corners - Inground Mount.

- 8' Dimensions: 96"L x 32"Ht. 170 Lbs.
- Top and seats are made with polyethylene coated  $\frac{3}{4}$ " #9 expanded metal inside a 2" x 2" x 1/8" angle iron frame.
- 2 3/8" Zinc coated, powder coated galvanized legs.
- Some assembly required.