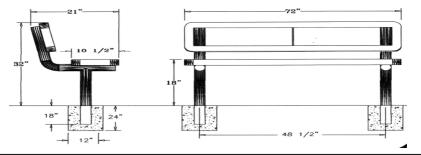

### 6 Ft. Regal Bench With Back, Rounded Corners - Inground Mount.

- 6' Dimensions: 72"L x 32"Ht. 113 Lbs.
- Top and seats are made with polyethylene coated 34" #9 expanded metal inside a 2" x 2" x 1/8" angle iron frame.
- 2 3/8" Zinc coated, powder coated galvanized legs.
- Some assembly required.