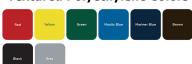

### 6 Ft. Regal Bench With Back, Rounded Corners - Inground Mount.

- 6' Dimensions: 72"L x 32"Ht. 113 Lbs.
- Top and seats are made with polyethylene coated 34" #9 expanded metal inside a 2" x 2" x 1/8" angle iron frame.
- 2 3/8" Zinc coated, powder coated galvanized legs.
- Some assembly required.

Item #: WC EB6WBIG



## 8 Ft. Regal Bench With Back, Rounded Corners - Inground Mount.

- 8' Dimensions: 96"L x 32"Ht. 170 Lbs.
- Top and seats are made with polyethylene coated  $\frac{3}{4}$ " #9 expanded metal inside a 2" x 2" x 1/8" angle iron frame.
- 2 3/8" Zinc coated, powder coated galvanized legs.
- Some assembly required.

Item #: WC EB8WBIG







#### **Textured Polyethylene Colors**



# Thermoplastic Color Options



#### **Powder Coat Gloss Finishes**





National Outdoor Furniture 1210 W. Main Street #296 Riverhead, N.Y. 11901

PHONE (888) 663-4621 E-MAIL nofinc1@gmail.com

www.nationaloutdoorfurniture.com