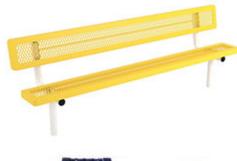

### 6 Ft. Regal Bench With Back, Rounded Corners - Inground Mount.

- 6' Dimensions: 72"L x 32"Ht. 113 Lbs.
- Top and seats are made with polyethylene coated 34" #9 expanded metal inside a 2" x 2" x 1/8" angle iron frame.
- 2 3/8" Zinc coated, powder coated galvanized legs.
- Some assembly required.