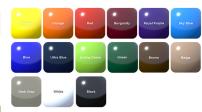

### 6 Ft. Regal Bench With Back, Rounded Corners - Inground Mount.

- 6' Dimensions: 72"L x 32"Ht. 113 Lbs.
- Top and seats are made with polyethylene coated 34" #9 expanded metal inside a 2" x 2" x 1/8" angle iron frame.
- 2 3/8" Zinc coated, powder coated galvanized legs.
- Some assembly required.

Item #: WC EB6WBIG



## 8 Ft. Regal Bench With Back, Rounded Corners - Inground Mount.

- 8' Dimensions: 96"L x 32"Ht. 170 Lbs.
- Top and seats are made with polyethylene coated  $\frac{3}{4}$ " #9 expanded metal inside a 2" x 2" x 1/8" angle iron frame.
- 2 3/8" Zinc coated, powder coated galvanized legs.
- Some assembly required.

Item #: WC EB8WBIG







#### **Textured Polyethylene Colors**



# Thermoplastic Color Options



#### **Powder Coat Gloss Finishes**





National Outdoor Furniture 1210 W. Main Street #296 Riverhead, N.Y. 11901

PHONE (888) 663-4621 E-MAIL nofinc1@gmail.com

www.nationaloutdoorfurniture.com