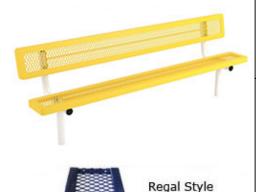

### 6 Ft. Regal Bench With Back, Rounded Corners - Inground Mount.

- 6' Dimensions: 72"L x 32"Ht. 113 Lbs.
- Top and seats are made with polyethylene coated 34" #9 expanded metal inside a 2" x 2" x 1/8" angle iron frame.
- 2 3/8" Zinc coated, powder coated galvanized legs.
- Some assembly required.