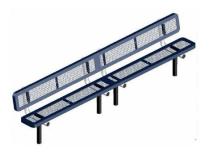

#### 10 Ft. Regal Bench With Back Rounded Corners - Inground Mount.

- 10' Dimensions: 120"L x 32"Ht. 182 Lbs.
- Top and seats are made with polyethylene coated 3/4" #9 expanded metal inside a 2" x 2" x 1/8" angle iron frame.
- Four 2 3/8" Zinc coated, powder coated galvanized legs.
- Two sections bolted together.
- Some assembly required.