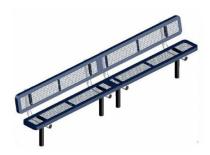

### 15 Ft. Regal Bench With Back Rounded Corners - Inground Mount.

- 15' Dimensions: 180"L x 32"Ht. 255 Lbs.
- Top and seats are made with polyethylene coated ¾" #9 expanded metal inside a 2" x 2" x 1/8" angle iron frame.
- Four 2 3/8" Zinc coated, powder coated galvanized legs.
- Two sections bolted together.
- Some assembly required.