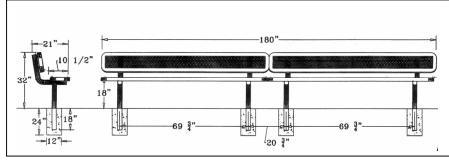

### 15 Ft. Regal Bench With Back Rounded Corners - Inground Mount.

- 15' Dimensions: 180"L x 32"Ht. 255 Lbs.
- Top and seats are made with polyethylene coated ¾" #9 expanded metal inside a 2" x 2" x 1/8" angle iron frame.
- Four 2 3/8" Zinc coated, powder coated galvanized legs.
- Two sections bolted together.
- Some assembly required.