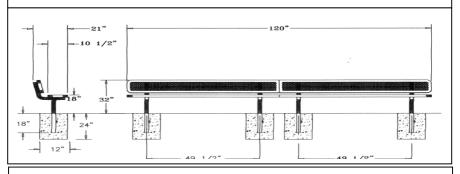

#### 10 Ft. Regal Bench With Back Rounded Corners - Inground Mount.

- 10' Dimensions: 120"L x 32"Ht. 182 Lbs.
- Top and seats are made with polyethylene coated 3/4" #9 expanded metal inside a 2" x 2" x 1/8" angle iron frame.
- Four 2 3/8" Zinc coated, powder coated galvanized legs.
- Two sections bolted together.
- Some assembly required.