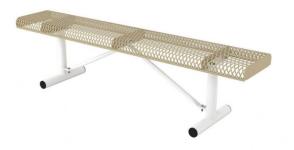

# 8 Ft. Rolled Backless Bench- Portable.

- 90 Lbs.
- 3/4" #9 Plastisol or polyethylene coated expanded steel seat.
- 2 3/8" Zinc coated, powder coated galvanized legs.
- See insert picture for portable base.
- Some assembly required.

Item #: WC RB8P