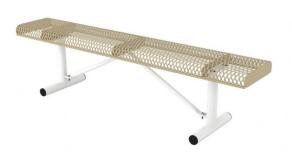

#### 6 Ft. Rolled Backless Bench - Portable.

- 60 Lbs.
- 3/4" #9 Plastisol or polyethylene coated expanded steel seat.
- 2 3/8" Zinc coated, powder coated galvanized legs.
- See insert picture for portable base.
- Some assembly required.

Item #: WC RB6P