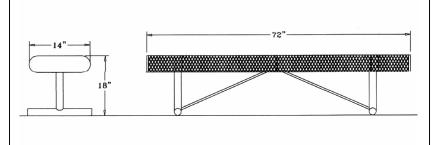

#### 6 Ft. Rolled Backless Bench - Portable.

- 60 Lbs.
- 3/4" #9 Plastisol or polyethylene coated expanded steel seat.
- 2 3/8" Zinc coated, powder coated galvanized legs.
- See insert picture for portable base.
- Some assembly required.

Item #: WC RB6P