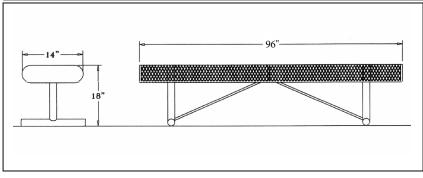

# 8 Ft. Rolled Backless Bench- Portable.

- 90 Lbs.
- 3/4" #9 Plastisol or polyethylene coated expanded steel seat.
- 2 3/8" Zinc coated, powder coated galvanized legs.
- See insert picture for portable base.
- Some assembly required.

Item #: WC RB8P