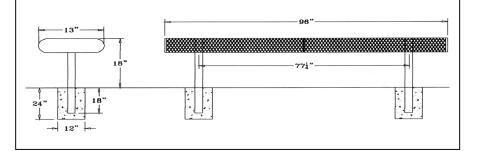

## 8 Ft. Rolled Backless Bench - Inground Mount.

- 90 Lbs.
- 3/4" #9 plastisol or polyethylene coated expanded steel.
- 2 3/8" Zinc coated, powder coated galvanized steel legs.
- Some assembly required.
- Item #: WC RB8IG