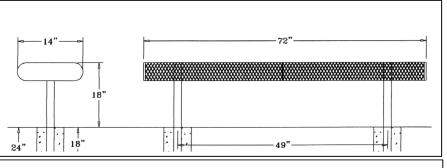

## 6 Ft. Rolled Backless Bench - Inground Mount.

- 60 Lbs.
- 3/4" #9 plastisol or polyethylene coated expanded steel.
- 2 3/8" Zinc coated, powder coated galvanized steel legs.
- Some assembly required.