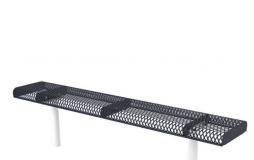

## 6 Ft. Rolled Backless Bench - Inground Mount.

- 60 Lbs.
- 3/4" #9 plastisol or polyethylene coated expanded steel.
- 2 3/8" Zinc coated, powder coated galvanized steel legs.
- Some assembly required.

Item #: WC RB6IG



## 8 Ft. Rolled Backless Bench - Inground Mount.

- 90 Lbs.
- 3/4" #9 plastisol or polyethylene coated expanded steel.
- 2 3/8" Zinc coated, powder coated galvanized steel legs.
- Some assembly required.
- Item #: WC RB8IG



**Textured Polyethylene Colors** 

## Powder Coat Gloss Finishes





National Outdoor Furniture 1210 W. Main Street #296 Riverhead, N.Y. 11901 PHONE (888) 663-4621 E-MAIL nofinc1@gmail.com www.nationaloutdoorfurniture.com



Rolled Style Inground Mount

**Rolled Style** 

**Inground Mount**