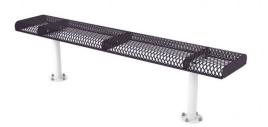

### 8 Ft. Rolled Backless Bench - Surface Mount.

- 90 Lbs.
- 3/4" #9 plastisol or polyethylene coated expanded steel seat.
- 2 3/8" Zinc coated, powder coated galvanized steel legs.
- Some assembly required.

Item #: WC RB8SM