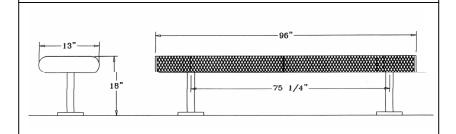

#### 6 Ft. Rolled Backless Bench - Surface Mount.

- 60 Lbs.
- 3/4" #9 plastisol or polyethylene coated expanded steel seat.
- 2 3/8" Zinc coated, powder coated galvanized steel legs.
- Some assembly required.

### 8 Ft. Rolled Backless Bench - Surface Mount.

- 90 Lbs.
- 3/4" #9 plastisol or polyethylene coated expanded steel seat.
- 2 3/8" Zinc coated, powder coated galvanized steel legs.
- Some assembly required.