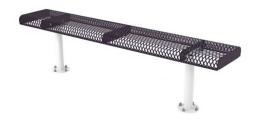

#### 6 Ft. Rolled Backless Bench - Surface Mount.

- 60 Lbs.
- 3/4" #9 plastisol or polyethylene coated expanded steel seat.
- 2 3/8" Zinc coated, powder coated galvanized steel legs.
- Some assembly required.

Item #: WC RB6SM