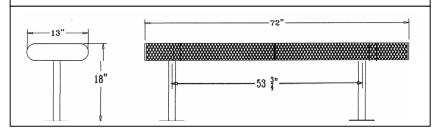

#### 6 Ft. Rolled Backless Bench - Surface Mount.

- 60 Lbs.
- 3/4" #9 plastisol or polyethylene coated expanded steel seat.
- 2 3/8" Zinc coated, powder coated galvanized steel legs.
- Some assembly required.

### 8 Ft. Rolled Backless Bench - Surface Mount.

- 90 Lbs.
- 3/4" #9 plastisol or polyethylene coated expanded steel seat.
- 2 3/8" Zinc coated, powder coated galvanized steel legs.
- Some assembly required.