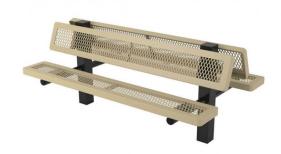

- 6' Dimensions: 72"L x 32"Ht. 230 Lbs.
- Two 4" x 4" O.D. zinc coated, powder coated galvanized steel legs.
- 2" x 2" x 1/8" angle iron frame.
- 10 1/2" Deep seat.
- Some assembly required.

Item #: WC R4DB6WBIG