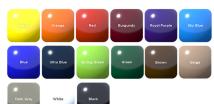

- 6' Dimensions: 72"L x 32"Ht. 230 Lbs.
- Two 4" x 4" O.D. zinc coated, powder coated galvanized steel legs.
- 2" x 2" x 1/8" angle iron frame.
- 10 1/2" Deep seat.
- Some assembly required.

Item #: WC R4DB6WBIG

## 8 Ft. Regal Double Mounted Bench - Inground Mount.

- 8' Dimensions: 96"L x 32"Ht. 358 Lbs.
- Two 4" x 4" O.D. zinc coated, powder coated galvanized steel legs.
- 2" x 2" x 1/8" angle iron frame.
- 10 1/2" Deep seat.
- Some assembly required.

Item #: WC R4DB8WBIG







## **Textured Polyethylene Colors**



## **Thermoplastic Color Options**



## **Powder Coat Gloss Finishes**







National Outdoor Furniture 1210 W. Main Street #296 Riverhead, N.Y. 11901

PHONE (888) 663-4621 E-MAIL nofinc1@gmail.com

www.nationaloutdoorfurniture.com