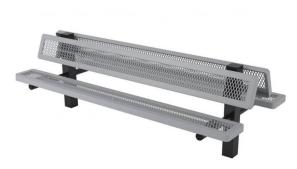

## 8 Ft. Regal Double Mounted Bench - Inground Mount.

- 8' Dimensions: 96"L x 32"Ht. 358 Lbs.
- Two 4" x 4" O.D. zinc coated, powder coated galvanized steel legs.
- 2" x 2" x 1/8" angle iron frame.
- 10 1/2" Deep seat.
- Some assembly required.

Item #: WC R4DB8WBIG