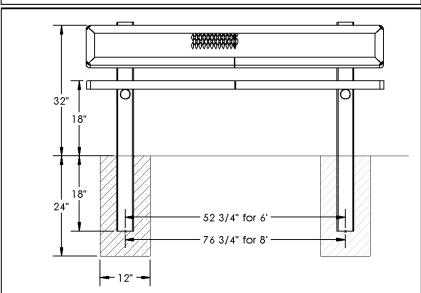

- 6' Dimensions: 72"L x 32"Ht. 230 Lbs.
- Two 4" x 4" O.D. zinc coated, powder coated galvanized steel legs.
- 2" x 2" x 1/8" angle iron frame.
- 10 1/2" Deep seat.
- Some assembly required.

Item #: WC R4DB6WBIG

## 8 Ft. Regal Double Mounted Bench - Inground Mount.

- 8' Dimensions: 96"L x 32"Ht. 358 Lbs.
- Two 4" x 4" O.D. zinc coated, powder coated galvanized steel legs.
- 2" x 2" x 1/8" angle iron frame.
- 10 1/2" Deep seat.
- Some assembly required.