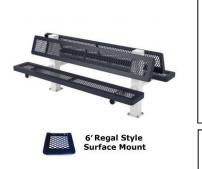

## 6 Ft. Regal Double Mounted Bench - Surface Mount.

- 6' Dimensions: 72"L x 32"Ht. 230 Lbs.
- Two 4" x 4" O.D. zinc coated, powder coated galvanized steel legs.
- 2" x 2" x 1/8" angle iron frame.
  10 1/2" Deep seat.
- Some assembly required.
- Item #: WC R4DB6WBSM