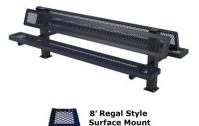

## 8 Ft. Regal Double Mounted Bench - Surface Mount.

- 8' Dimensions: 96"L x 32"Ht. 358 Lbs.
- Two 4" x 4" O.D. zinc coated, powder coated galvanized steel legs.
- $2'' \times 2'' \times 1/8''$  angle iron frame.
- 10 1/2" Deep seat.
- Some assembly required.
- Item #: WC R4DB8WBSM