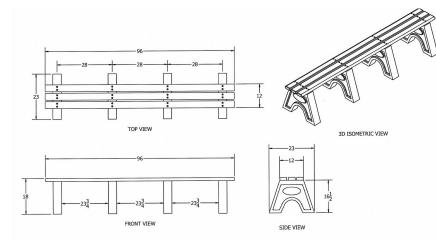

## 4' Sport Recycled Plastic Bench.

- Also available in 6' and 8' lengths. Shown in 6 ft. size.
- Inground and surface mounting kits available.
- 75 lbs.
- Dim: 48"W x 12"D x 16"Ht.
- Made with three 2" x 4" recycled plastic slats and two black recycled plastic base.
- All holes are predrilled and countersunk for plastic lumber.
- Includes a UV protectant.
- Maintenance free.
- Available in green, cedar, brown and gray with black base.
- Some assembly required.
- Item# JP PB4SPOE

| Model Number | Weight   | Dimensions                   |
|--------------|----------|------------------------------|
| JP PB4SPO    | 75 Lbs.  | 48"W x 12"D x 16" Ht 2 Bases |
| JP PB6SPO    | 115 Lbs. | 72"W x 12"D x 16" Ht 3 Bases |
| JP PB8SPO    | 140 Lbs. | 96"W x 12"D x 16" Ht 4 Bases |