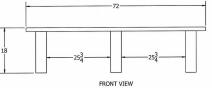

## 4' Sport Recycled Plastic Bench.

- Also available in 6' and 8' lengths. Shown in 6 ft. size.
- Inground and surface mounting kits available.
- 75 lbs.
- Dim: 48"W x 12"D x 16"Ht.
- Made with three 2" x 4" recycled plastic slats and two black recycled plastic base.
- All holes are predrilled and countersunk for plastic lumber.
- Includes a UV protectant.
- Maintenance free.
- Available in green, cedar, brown and gray with black base.
- Some assembly required.
- Item# JP PB4SPOE

| Model Number | Weight   | Dimensions                   |
|--------------|----------|------------------------------|
| JP PB4SPO    | 75 Lbs.  | 48"W x 12"D x 16" Ht 2 Bases |
| JP PB6SPO    | 115 Lbs. | 72"W x 12"D x 16" Ht 3 Bases |
| JP PB8SPO    | 140 Lbs. | 96"W x 12"D x 16" Ht 4 Bases |