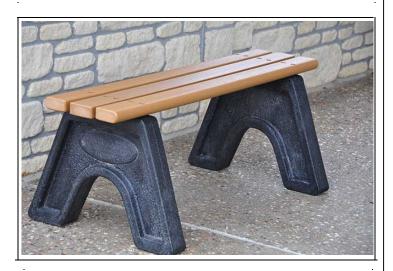

## 4' Sport Recycled Plastic Bench.

- Also available in 6' and 8' lengths. Shown in 6 ft. size.
- Inground and surface mounting kits available.
- 75 lbs.
- Dim: 48"W x 12"D x 16"Ht.
- Made with three 2" x 4" recycled plastic slats and two black recycled plastic base.
- All holes are predrilled and countersunk for plastic lumber.
- Includes a UV protectant.
- Maintenance free.
- Available in green, cedar, brown and gray with black base.
- Some assembly required.
- Item# JP PB4SPOE

| Model Number | Weight   | Dimensions                   |
|--------------|----------|------------------------------|
| JP PB4SPO    | 75 Lbs.  | 48"W x 12"D x 16" Ht 2 Bases |
| JP PB6SPO    | 115 Lbs. | 72"W x 12"D x 16" Ht 3 Bases |
| JP PB8SPO    | 140 Lbs. | 96"W x 12"D x 16" Ht 4 Bases |