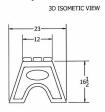

## 4' Sport Recycled Plastic Bench.

- Also available in 6' and 8' lengths. Shown in 6 ft. size.
- Inground and surface mounting kits available.
- 75 lbs.
- Dim: 48"W x 12"D x 16"Ht.
- Made with three 2" x 4" recycled plastic slats and two black recycled plastic base.
- All holes are predrilled and countersunk for plastic lumber.
- Includes a UV protectant.
- Maintenance free.
- Available in green, cedar, brown and gray with black base.
- Some assembly required.
- Item# JP PB4SPOE

| Model Number | Weight   | Dimensions                   |
|--------------|----------|------------------------------|
| JP PB4SPO    | 75 Lbs.  | 48"W x 12"D x 16" Ht 2 Bases |
| JP PB6SPO    | 115 Lbs. | 72"W x 12"D x 16" Ht 3 Bases |
| JP PB8SPO    | 140 Lbs. | 96"W x 12"D x 16" Ht 4 Bases |