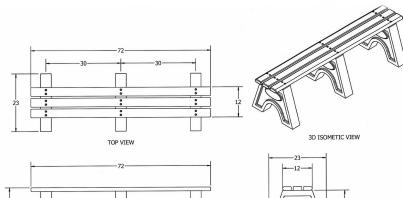

## 4' Sport Recycled Plastic Bench.

- Also available in 6' and 8' lengths. Shown in 6 ft. size.
- Inground and surface mounting kits available.
- 75 lbs.
- Dim: 48"W x 12"D x 16"Ht.
- Made with three 2" x 4" recycled plastic slats and two black recycled plastic base.
- All holes are predrilled and countersunk for plastic lumber.
- Includes a UV protectant.
- Maintenance free.
- Available in green, cedar, brown and gray with black base.
- Some assembly required.
- Item# JP PB4SPOE

| Model Number | Weight   | Dimensions                   |
|--------------|----------|------------------------------|
| JP PB4SPO    | 75 Lbs.  | 48"W x 12"D x 16" Ht 2 Bases |
| JP PB6SPO    | 115 Lbs. | 72"W x 12"D x 16" Ht 3 Bases |
| JP PB8SPO    | 140 Lbs. | 96"W x 12"D x 16" Ht 4 Bases |