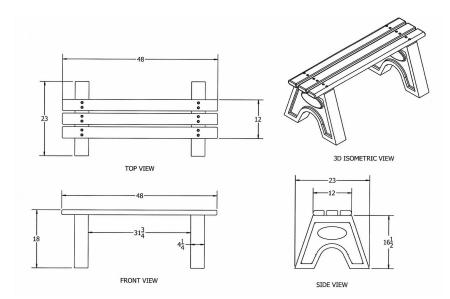

## 4' Sport Recycled Plastic Bench.

- Also available in 6' and 8' lengths. Shown in 6 ft. size.
- Inground and surface mounting kits available.
- 75 lbs.
- Dim: 48"W x 12"D x 16"Ht.
- Made with three 2" x 4" recycled plastic slats and two black recycled plastic base.
- All holes are predrilled and countersunk for plastic lumber.
- Includes a UV protectant.
- Maintenance free.
- Available in green, cedar, brown and gray with black base.
- Some assembly required.
- Item# JP PB4SPOE

| Model Number | Weight   | Dimensions                   |
|--------------|----------|------------------------------|
| JP PB4SPO    | 75 Lbs.  | 48"W x 12"D x 16" Ht 2 Bases |
| JP PB6SPO    | 115 Lbs. | 72"W x 12"D x 16" Ht 3 Bases |
| JP PB8SPO    | 140 Lbs. | 96"W x 12"D x 16" Ht 4 Bases |