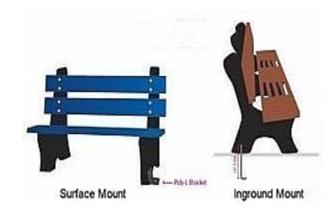

## 4' Sport Recycled Plastic Bench.

- Also available in 6' and 8' lengths. Shown in 6 ft. size.
- Inground and surface mounting kits available.
- 75 lbs.
- Dim: 48"W x 12"D x 16"Ht.
- Made with three 2" x 4" recycled plastic slats and two black recycled plastic base.
- All holes are predrilled and countersunk for plastic lumber.
- Includes a UV protectant.
- Maintenance free.
- Available in green, cedar, brown and gray with black base.
- Some assembly required.
- Item# JP PB4SPOE