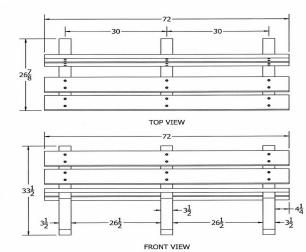

Item# JP PB4COLE

| Model Number | Weight   | Dimensions                         |
|--------------|----------|------------------------------------|
| JP PB4COLE   | 105 Lbs. | 48"W x 12 1/2"D x 33.5" Ht 2 Bases |
| JP PB6COLE   | 160 Lbs. | 72"W x 12 1/2"D x 33.5" Ht 3 Bases |
| JP PB8COLE   | 210 Lbs. | 96"W x 12 1/2"D x 33.5" Ht 4 Bases |