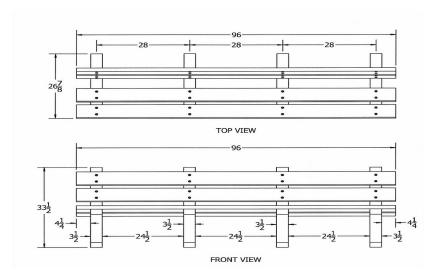

Item# JP PB4COLE

| Model Number | Weight   | Dimensions                         |
|--------------|----------|------------------------------------|
| JP PB4COLE   | 105 Lbs. | 48"W x 12 1/2"D x 33.5" Ht 2 Bases |
| JP PB6COLE   | 160 Lbs. | 72"W x 12 1/2"D x 33.5" Ht 3 Bases |
| JP PB8COLE   | 210 Lbs. | 96"W x 12 1/2"D x 33.5" Ht 4 Bases |