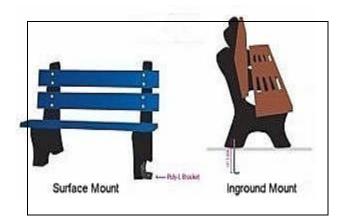

## 4' Colonial Recycled Plastic Bench.

- Also available in 6' and 8' lengths. Shown in
- Inground and surface mounting kits available.
- 105 lbs.
- Dim: 48"W x 12 1/2"D x 33.5"Ht.
- Made with four 2" x 6" recycled plastic slats and two black recycled plastic bases.
- All holes are predrilled and countersunk for plastic lumber.
- Includes a UV protectant.
- Maintenance free.
- Available in green, cedar, and gray with black base.
- Some assembly required.