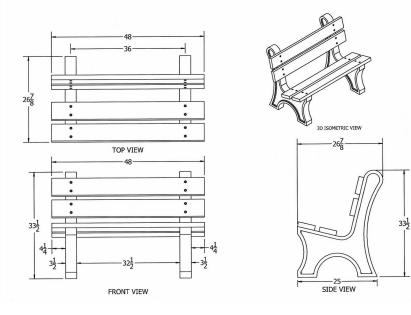

## 4' Colonial Recycled Plastic Bench.

- Also available in 6' and 8' lengths. Shown in
- Inground and surface mounting kits available.
- 105 lbs.
- Dim: 48"W x 12 1/2"D x 33.5"Ht.
- Made with four 2" x 6" recycled plastic slats and two black recycled plastic bases.
- All holes are predrilled and countersunk for plastic lumber.
- Includes a UV protectant.
- Maintenance free.
- Available in green, cedar, and gray with black base.
- Some assembly required.

Item# JP PB4COLE

| Model Number | Weight   | Dimensions                         |
|--------------|----------|------------------------------------|
| JP PB4COLE   | 105 Lbs. | 48"W x 12 1/2"D x 33.5" Ht 2 Bases |
| JP PB6COLE   | 160 Lbs. | 72"W x 12 1/2"D x 33.5" Ht 3 Bases |
| JP PB8COLE   | 210 Lbs. | 96"W x 12 1/2"D x 33.5" Ht 4 Bases |