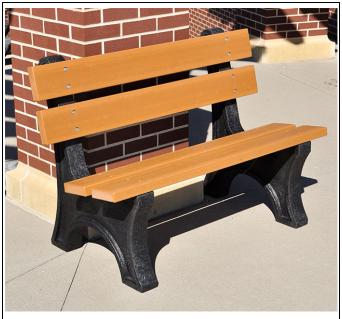

## 4' Colonial Recycled Plastic Bench.

- Also available in 6' and 8' lengths. Shown in
- Inground and surface mounting kits available.
- 105 lbs.
- Dim: 48"W x 12 1/2"D x 33.5"Ht.
- Made with four 2" x 6" recycled plastic slats and two black recycled plastic bases.
- All holes are predrilled and countersunk for plastic lumber.
- Includes a UV protectant.
- Maintenance free.
- Available in green, cedar, and gray with black base.
- Some assembly required.

Item# JP PB4COLE

| Model Number | Weight   | Dimensions                         |
|--------------|----------|------------------------------------|
| JP PB4COLE   | 105 Lbs. | 48"W x 12 1/2"D x 33.5" Ht 2 Bases |
| JP PB6COLE   | 160 Lbs. | 72"W x 12 1/2"D x 33.5" Ht 3 Bases |
| JP PB8COLE   | 210 Lbs. | 96"W x 12 1/2"D x 33.5" Ht 4 Bases |