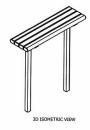

## 4' Creekside Recycled Plastic Bench – Inground Mount.

- Also available in 6' and 8' lengths. Shown in 4 ft. size.
- 66 lbs.
- Dim: 48"W x 14 3/4"D.
- Made with four 3" x 4" recycled plastic slats and (2)black powdercoated steel legs.
- All holes are predrilled and countersunk for plastic lumber.
- Includes a UV protectant.
- Maintenance free.
- Available in green, cedar, gray and brown with black base.
- Some assembly required.

## Item# JP PB4CRKING

| Model Number | Weight   | Dimensions              |  |
|--------------|----------|-------------------------|--|
| JP PB4CRKING | 92 Lbs.  | 48"W x 14 3/4"D 2 Bases |  |
| JP PB6CRKING | 100 Lbs. | 72"W x 14 3/4"D 3 Bases |  |
| JP PB8CRKING | 135 Lbs. | 96"W x 14 3/4"D 4 Bases |  |