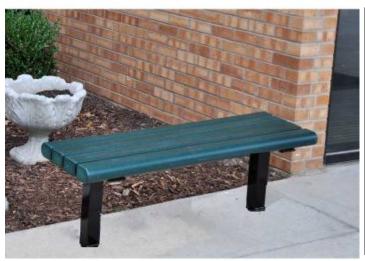

## 4' Creekside Recycled Plastic Bench – Inground Mount.

- Also available in 6' and 8' lengths. Shown in 4 ft. size.
- 66 lbs.
- Dim: 48"W x 14 3/4"D.
- Made with four 3" x 4" recycled plastic slats and (2)black powdercoated steel legs.
- All holes are predrilled and countersunk for plastic lumber.
- Includes a UV protectant.
- Maintenance free.
- Available in green, cedar, gray and brown with black base.
- Some assembly required.

## Item# JP PB4CRKING

| Model Number | Weight   | Dimensions              |  |
|--------------|----------|-------------------------|--|
| JP PB4CRKING | 92 Lbs.  | 48"W x 14 3/4"D 2 Bases |  |
| JP PB6CRKING | 100 Lbs. | 72"W x 14 3/4"D 3 Bases |  |
| JP PB8CRKING | 135 Lbs. | 96"W x 14 3/4"D 4 Bases |  |