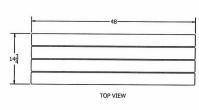

## 4' Creekside Recycled Plastic Bench – Inground Mount.

- Also available in 6' and 8' lengths. Shown in 4 ft. size.
- 66 lbs.
- Dim: 48"W x 14 3/4"D.
- Made with four 3" x 4" recycled plastic slats and (2)black powdercoated steel legs.
- All holes are predrilled and countersunk for plastic lumber.
- Includes a UV protectant.
- Maintenance free.
- Available in green, cedar, gray and brown with black base.
- Some assembly required.

## Item# JP PB4CRKING

| Model Number | Weight   | Dimensions              |  |
|--------------|----------|-------------------------|--|
| JP PB4CRKING | 92 Lbs.  | 48"W x 14 3/4"D 2 Bases |  |
| JP PB6CRKING | 100 Lbs. | 72"W x 14 3/4"D 3 Bases |  |
| JP PB8CRKING | 135 Lbs. | 96"W x 14 3/4"D 4 Bases |  |