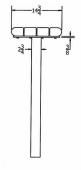

## 4' Creekside Recycled Plastic Bench – Inground Mount.

- Also available in 6' and 8' lengths. Shown in 4 ft. size.
- 66 lbs.
- Dim: 48"W x 14 3/4"D.
- Made with four 3" x 4" recycled plastic slats and (2)black powdercoated steel legs.
- All holes are predrilled and countersunk for plastic lumber.
- Includes a UV protectant.
- Maintenance free.
- Available in green, cedar, gray and brown with black base.
- Some assembly required.

## Item# JP PB4CRKING

| Model Number | Weight   | Dimensions              |  |
|--------------|----------|-------------------------|--|
| JP PB4CRKING | 92 Lbs.  | 48"W x 14 3/4"D 2 Bases |  |
| JP PB6CRKING | 100 Lbs. | 72"W x 14 3/4"D 3 Bases |  |
| JP PB8CRKING | 135 Lbs. | 96"W x 14 3/4"D 4 Bases |  |

## Resinwood Slat Colors

Cedar

Gray

Green

Brown

FRONT VIEW

SIDE VIEW

National Outdoor Furniture 1210 W. Main Street #296 Riverhead, N.Y. 11901 PHONE (888) 663-4621 E-MAIL nofinc1@gmail.com