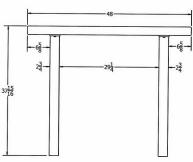

## 4' Creekside Recycled Plastic Bench – Inground Mount.

- Also available in 6' and 8' lengths. Shown in 4 ft. size.
- 66 lbs.
- Dim: 48"W x 14 3/4"D.
- Made with four 3" x 4" recycled plastic slats and (2)black powdercoated steel legs.
- All holes are predrilled and countersunk for plastic lumber.
- Includes a UV protectant.
- Maintenance free.
- Available in green, cedar, gray and brown with black base.
- Some assembly required.

## Item# JP PB4CRKING

| Model Number | Weight   | Dimensions              |  |
|--------------|----------|-------------------------|--|
| JP PB4CRKING | 92 Lbs.  | 48"W x 14 3/4"D 2 Bases |  |
| JP PB6CRKING | 100 Lbs. | 72"W x 14 3/4"D 3 Bases |  |
| JP PB8CRKING | 135 Lbs. | 96"W x 14 3/4"D 4 Bases |  |