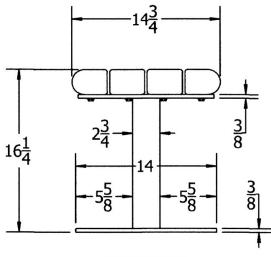

## **Resinwood Slat Colors**

Green

Gray

Brown

National Outdoor Furniture 1210 W. Main Street #296 Riverhead, N.Y. 11901 PHONE (888) 663-4621 E-MAIL nofinc1@gmail.com www.nationaloutdoorfurniture.com

SIDE VIEW