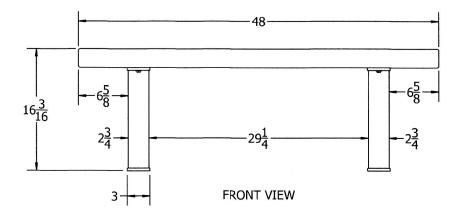

## 4' Creekside Recycled Plastic Bench – Surface Mount.

- Also available in 6' and 8' lengths. Shown in 4 ft. size.
- 92 lbs.
- Dim: 48"W x 14 3/4"D.
- Made with four 3" x 4" recycled plastic slats and
- (2)black powdercoated steel legs.All holes are predrilled and countersunk for plastic
- lumber.
- Includes a UV protectant.
- Maintenance free.
- Available in green, cedar, gray and brown with black base.
- Some assembly required.
- Item# JP PB4CRKSM

| Model Number | Weight   | Dimensions              |
|--------------|----------|-------------------------|
| JP PB4CRK    | 92 Lbs.  | 48"W x 14 3/4"D 2 Bases |
| JP PB6CRK    | 140 Lbs. | 72"W x 14 3/4"D 3 Bases |
| JP PB8CRK    | 175 Lbs. | 96"W x 14 3/4"D 4 Bases |