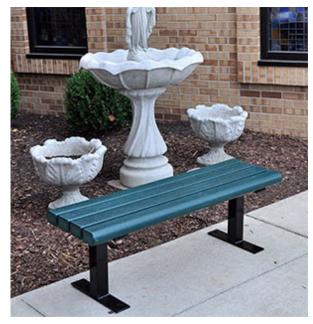

## 4' Creekside Recycled Plastic Bench – Surface Mount.

- Also available in 6' and 8' lengths. Shown in 4 ft. size.
- 92 lbs.
- Dim: 48"W x 14 3/4"D.
- Made with four 3" x 4" recycled plastic slats and
- (2)black powdercoated steel legs.All holes are predrilled and countersunk for plastic
- lumber.
- Includes a UV protectant.
- Maintenance free.
- Available in green, cedar, gray and brown with black base.
- Some assembly required.
- Item# JP PB4CRKSM

| Model Number | Weight   | Dimensions              |
|--------------|----------|-------------------------|
| JP PB4CRK    | 92 Lbs.  | 48"W x 14 3/4"D 2 Bases |
| JP PB6CRK    | 140 Lbs. | 72"W x 14 3/4"D 3 Bases |
| JP PB8CRK    | 175 Lbs. | 96"W x 14 3/4"D 4 Bases |