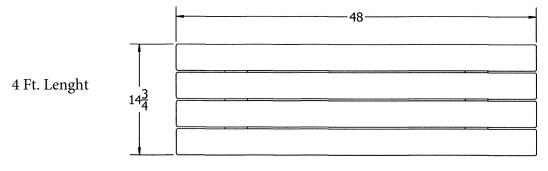

## 4' Creekside Recycled Plastic Bench – Surface Mount.

- Also available in 6' and 8' lengths. Shown in 4 ft. size.
- 92 lbs.
- Dim: 48"W x 14 3/4"D.
- Made with four 3" x 4" recycled plastic slats and
- (2)black powdercoated steel legs.All holes are predrilled and countersunk for plastic
- lumber.
- Includes a UV protectant.
- Maintenance free.
- Available in green, cedar, gray and brown with black base.
- Some assembly required.
- Item# JP PB4CRKSM

| Model Number | Weight   | Dimensions              |
|--------------|----------|-------------------------|
| JP PB4CRK    | 92 Lbs.  | 48"W x 14 3/4"D 2 Bases |
| JP PB6CRK    | 140 Lbs. | 72"W x 14 3/4"D 3 Bases |
| JP PB8CRK    | 175 Lbs. | 96"W x 14 3/4"D 4 Bases |