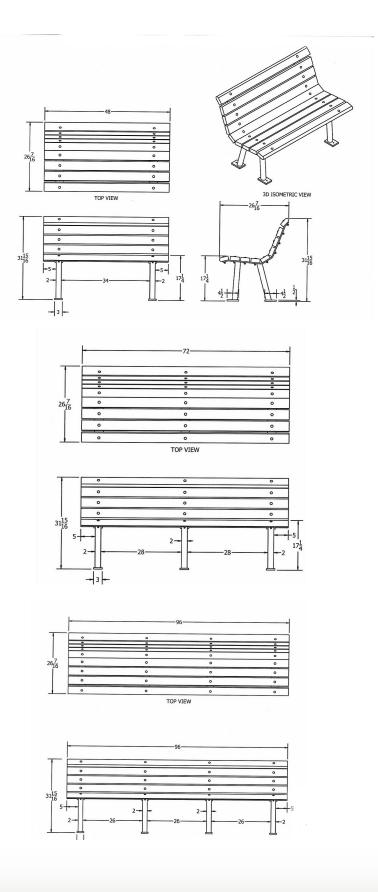

## 4' Saint Pete Recycled Plastic Bench – Surface Mount.

- Also available in 6' and 8' length. Shown in 6 ft. size.
- 75 lbs.
- Dim: 48"W x 19"D x 32 1/4"Ht.
- Made with nine 2" x 4" recycled plastic slats and industrial grade aluminum legs.
- All holes are predrilled and countersunk for plastic lumber.
- Includes a UV protectant.
- Maintenance free.
- Available in green, cedar, brown or gray with aluminum legs.
- Some assembly required.

Item# JP PB4STP

| Model Number | Weight   | Dimensions                        |
|--------------|----------|-----------------------------------|
| JP PB4STP    | 75 lbs.  | 48"W x 19"D x 33 1/4" Ht 2 Bases  |
| JP PB6STP    | 110 lbs. | 72"W x 19"D x 33 1/4" Ht 3 Bases  |
| JP PB8STP    | 145 Lbs. | 96"W x 19"D x 33 1/4"" Ht 4 Bases |