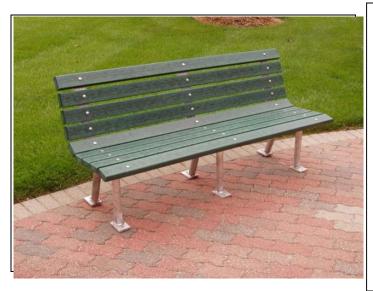

## 4' Saint Pete Recycled Plastic Bench – Surface Mount.

- Also available in 6' and 8' length. Shown in 6 ft. size.
- 75 lbs.
- Dim: 48"W x 19"D x 32 1/4"Ht.
- Made with nine 2" x 4" recycled plastic slats and industrial grade aluminum legs.
- All holes are predrilled and countersunk for plastic lumber.
- Includes a UV protectant.
- Maintenance free.
- Available in green, cedar, brown or gray with aluminum legs.
- Some assembly required.

Item# JP PB4STP

| Model Number | Weight   | Dimensions                        |
|--------------|----------|-----------------------------------|
| JP PB4STP    | 75 lbs.  | 48"W x 19"D x 33 1/4" Ht 2 Bases  |
| JP PB6STP    | 110 lbs. | 72"W x 19"D x 33 1/4" Ht 3 Bases  |
| JP PB8STP    | 145 Lbs. | 96"W x 19"D x 33 1/4"" Ht 4 Bases |