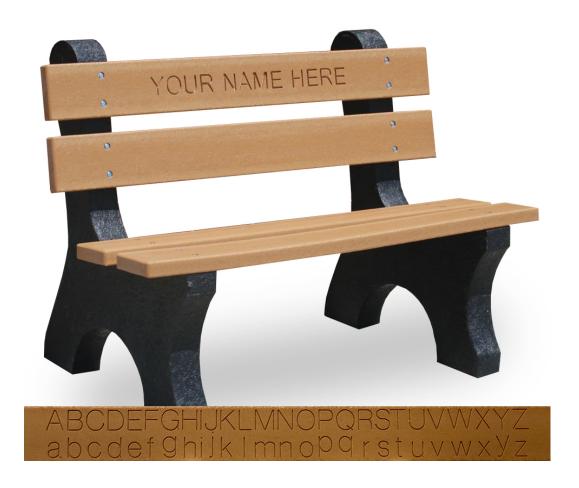

## **Recycled Plastic Slat Bench Engraving**

Our custom engraving adds a personalized touch to the rear boards of our recycled plastic benches. Custom engraving is ideal for memorializing and honoring a loved one. Customers also use custom engraving to donote to schools and universities. Any logo or artwork saved it as a digital file in a vectorized format can be engraved.