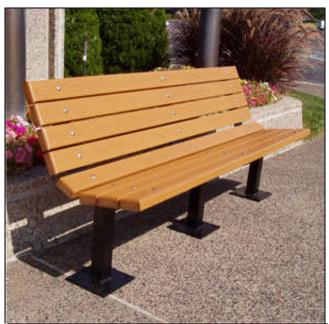

## 4' Contour Recycled Plastic Bench - Surface Mount.

- Also available in 6' and 8' lengths. Shown as 6 ft. size.
- 110 lbs.
- Dim: 48"W x 11"D x 31 7/8"Ht.
- Made with eight 2" x 4" recycled plastic slats and two black recycled plastic bases.
- All holes are predrilled and countersunk for plastic lumber.
- Includes a UV protectant.
- Maintenance free.
- Available in green, cedar, brown and green with black base.
- Some assembly required.

Item# JP PB4BFCONSM

| Model Number  | Weight   | Dimensions                       |
|---------------|----------|----------------------------------|
| JP PB4BFCONSM | 110 Lbs. | 48"W x 11"D x 31 7/8" Ht 2 Bases |
| JP PB6BFCONSM | 160 Lbs. | 72"W x 11"D x 31 7/8" Ht 3 Bases |
| JP PB8BFCONSM | 210 Lbs. | 96"W x 11"D x 31 7/8" Ht 4 Bases |