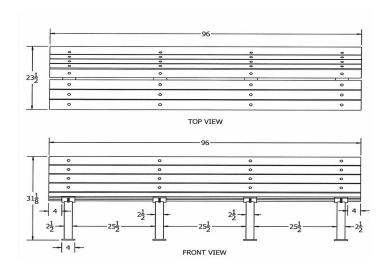

Item# JP PB4BFCONSM

| Model Number  | Weight   | Dimensions                       |
|---------------|----------|----------------------------------|
| JP PB4BFCONSM | 110 Lbs. | 48"W x 11"D x 31 7/8" Ht 2 Bases |
| JP PB6BFCONSM | 160 Lbs. | 72"W x 11"D x 31 7/8" Ht 3 Bases |
| JP PB8BFCONSM | 210 Lbs. | 96"W x 11"D x 31 7/8" Ht 4 Bases |