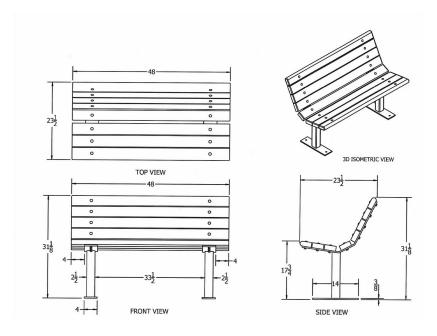

## 4' Contour Recycled Plastic Bench - Surface Mount.

- Also available in 6' and 8' lengths. Shown as 6 ft. size.
- 110 lbs.
- Dim: 48"W x 11"D x 31 7/8"Ht.
- Made with eight 2" x 4" recycled plastic slats and two black recycled plastic bases.
- All holes are predrilled and countersunk for plastic lumber.
- Includes a UV protectant.
- Maintenance free.
- Available in green, cedar, brown and green with black base.
- Some assembly required.

Item# JP PB4BFCONSM

| Model Number  | Weight   | Dimensions                       |
|---------------|----------|----------------------------------|
| JP PB4BFCONSM | 110 Lbs. | 48"W x 11"D x 31 7/8" Ht 2 Bases |
| JP PB6BFCONSM | 160 Lbs. | 72"W x 11"D x 31 7/8" Ht 3 Bases |
| JP PB8BFCONSM | 210 Lbs. | 96"W x 11"D x 31 7/8" Ht 4 Bases |