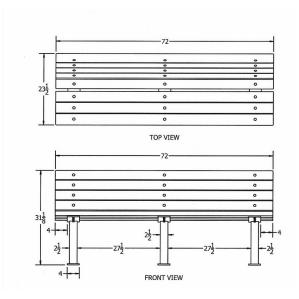

Item# JP PB4BFCONSM

| Model Number  | Weight   | Dimensions                       |
|---------------|----------|----------------------------------|
| JP PB4BFCONSM | 110 Lbs. | 48"W x 11"D x 31 7/8" Ht 2 Bases |
| JP PB6BFCONSM | 160 Lbs. | 72"W x 11"D x 31 7/8" Ht 3 Bases |
| JP PB8BFCONSM | 210 Lbs. | 96"W x 11"D x 31 7/8" Ht 4 Bases |