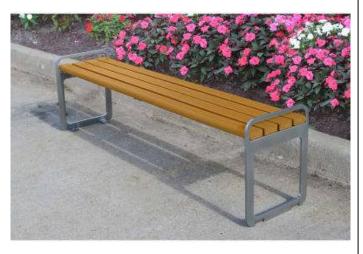

## 6' Plaza Recycled Plastic Backless Bench - Portable/Surface Mount.

- 100 lbs.
- Dim: 72 1/2"W x 16 1/2"D x 18 1/2"Ht.
- Made with four 2" x 4" recycled plastic slats.
  11 Gauge steel seat support.
- All holes are pre-drilled and countersunk for plastic lumber.
- Includes a UV protectant.
- Legs have surface mounting holes.
- Silver powder coated frame.
- Available in green, gray, brown and cedar with silver base.
- Stainless steel hardware included.
- Recycled plastic made from 100% recycled material.
- Some assembly required.

Item# JP PB6PLAZBAC