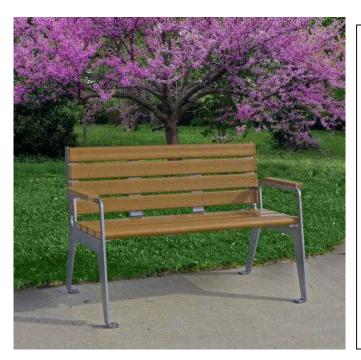

## 4' Plaza Recycled Plastic Bench - Portable/Surface Mount.

- 160 lbs.
- Dim: 52"W x 27"D x 18"Ht.
- Made with eight 2" x 4" recycled plastic slats.
- Two back supports. 11 Gauge steel seat support.
- All holes are pre-drilled and countersunk for plastic lumber.
- Includes a UV protectant.
- Legs have surface mounting holes.
- Silver powder coated frame.
- Stainless steel hardware included.
- Recycled plastic made from 100% recycled material.
- Available in 4' and 6' lengths.
- Some assembly required.

Item# JP PB4PLZ

JP PB4PLZ 4 Ft. Plaza Bench, 160 Lbs. 2 Back Supports. Portable / Surface Mount.

JP PB6PLZ 6 Ft. Plaza Bench, 195 Lbs. 3 Back Supports. Portable / Surface Mount.