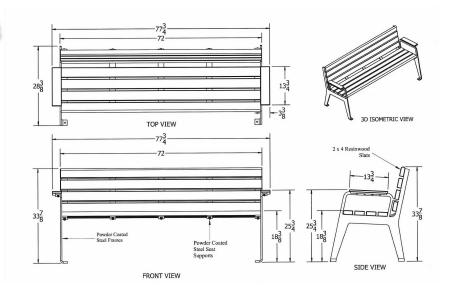

## 4' Plaza Recycled Plastic Bench - Portable/Surface Mount.

- 160 lbs.
- Dim: 52"W x 27"D x 18"Ht.
- Made with eight 2" x 4" recycled plastic slats.
- Two back supports. 11 Gauge steel seat support.
- All holes are pre-drilled and countersunk for plastic lumber.
- Includes a UV protectant.
- Legs have surface mounting holes.
- Silver powder coated frame.
- Stainless steel hardware included.
- Recycled plastic made from 100% recycled material.
- Available in 4' and 6' lengths.
- Some assembly required.

Item# JP PB4PLZ

JP PB4PLZ 4 Ft. Plaza Bench, 160 Lbs. 2 Back Supports. Portable / Surface Mount.

JP PB6PLZ 6 Ft. Plaza Bench, 195 Lbs. 3 Back Supports. Portable / Surface Mount.