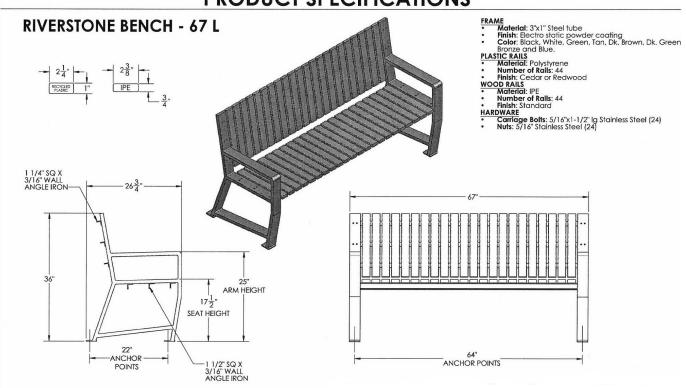

## **PRODUCT SPECIFICATIONS**

## **67**" Riverstone Recycled Plastic Bench - Portable/Surface Mount.

- 145 lbs.
- Dim: 48"L x 28"D x 32 7/8"H.
- Made with forty-four 2 3/8" wide x 3/4" thick recycled plastic slats.
- 3" x 1" steel tube.
- Stainless steel hardware.
- Includes a UV protectant.
- Available in cedar or redwood recycled plastic slats.
- Portable or surface mount.
- Some assembly required.
- Recycled plastic made from 100% recycled material.
- Made in the U.S.A.