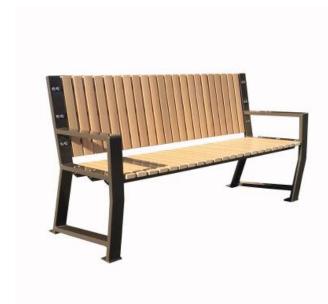

## **67**" Riverstone Recycled Plastic Bench - Portable/Surface Mount.

- 145 lbs.
- Dim: 48"L x 28"D x 32 7/8"H.
- Made with forty-four 2 3/8" wide x 3/4" thick recycled plastic slats.
- 3" x 1" steel tube.
- Stainless steel hardware.
- Includes a UV protectant.
- Available in cedar or redwood recycled plastic slats.
- Portable or surface mount.
- Some assembly required.
- Recycled plastic made from 100% recycled material.
- Made in the U.S.A.