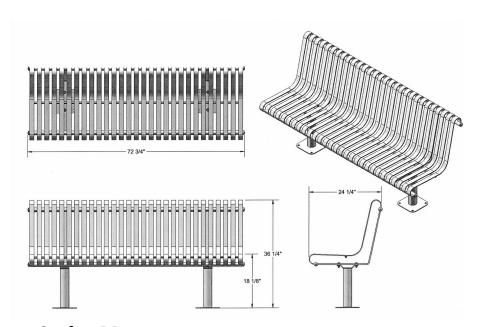

## 6 Ft. Kensington Bench - Ingound Mount/Surface Mount.

- 215 Lbs.
- Dimensions: 72-3/4"L x 24-1/4"D x 36 1/4"H.
- Slats are 1-1/2" x 1/4" flat steel strips precision formed.
- Seat attachment plates are made of 3" x 3/8" flat steel.
- Reinforced with 1-5/16" steel tube and 5/8" steel rod.
- Electrically MIG welded.
- Coated with zinc rich epoxy primer and top coated with electrostatic powdercoat, oven cured.

**NEW** CHAMP

National Outdoor Furniture 1210 W. Main Street #296 Riverhead, N.Y. 11901 PHONE (888) 663-4621 E-MAIL nofinc1@gmail.com

www.nationaloutdoorfurniture.com

**Inground Mount** 

**Surface Mount** 