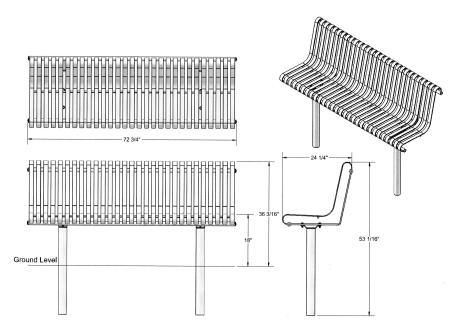

## 6 Ft. Kensington Bench - Ingound Mount/Surface Mount.

- 215 Lbs.
- Dimensions: 72-3/4"L x 24-1/4"D x 36 1/4"H.
- Slats are 1-1/2" x 1/4" flat steel strips precision formed.
- Seat attachment plates are made of 3" x 3/8" flat steel.
- Reinforced with 1-5/16" steel tube and 5/8" steel rod.
- Electrically MIG welded.
- Coated with zinc rich epoxy primer and top coated with electrostatic powdercoat, oven cured.

**NEW** CHAMP

National Outdoor Furniture 1210 W. Main Street #296 Riverhead, N.Y. 11901 PHONE (888) 663-4621 E-MAIL nofinc1@gmail.com

www.nationaloutdoorfurniture.com

**Inground Mount** 

**Surface Mount** 